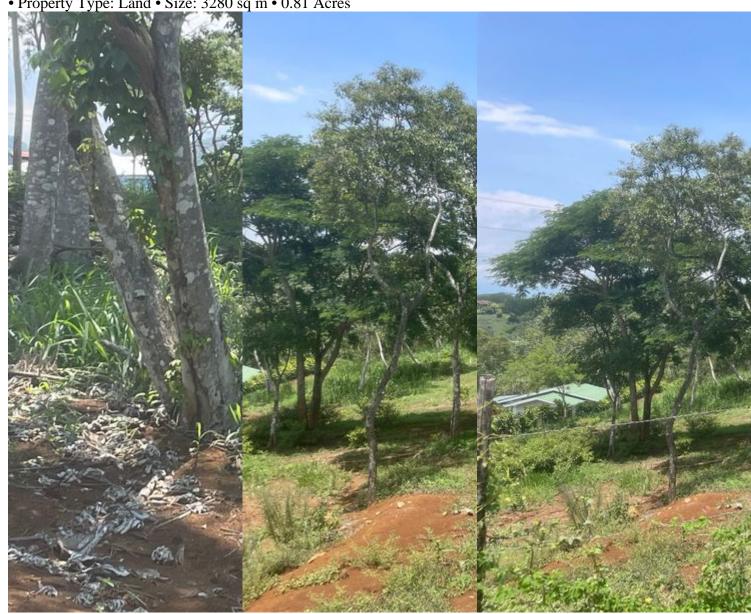

## **Property Description**

This beautiful 85% usable lot is located in a very quiet neighborhood and just a couple of miles from downtown Atenas. The property has water and electricity, so it is ready to start building. The lot is 60 feet wide from start to finish.