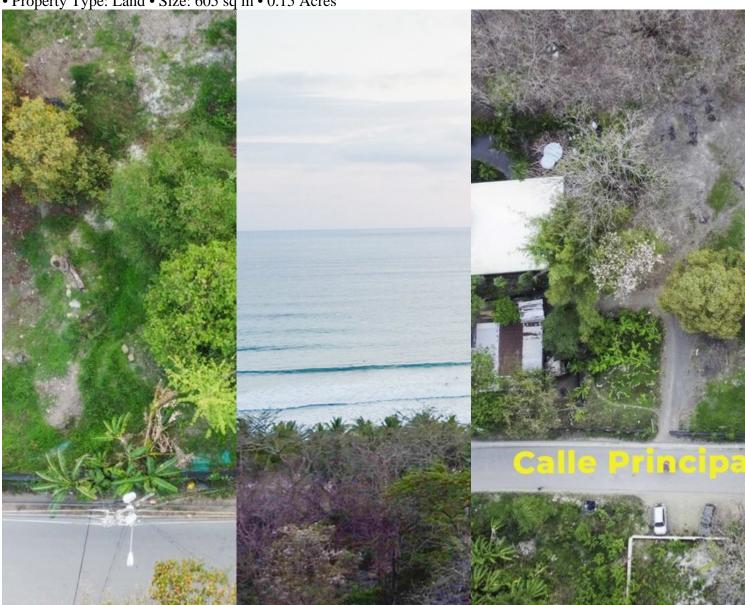

## **Property Description**

Introducing an exceptional commercial lot situated in the heart of Santa Teresa. This lot spans an area of 605 square meters and is perfectly located on the main street of Santa Teresa, offering a dust-free environment in front of the asphalted road and steps from the ocean. With all the necessary utilities in place, a zoning that allows for both commercial and residential use, and a permit for up to 75% building footprint, this lot is an ideal turn-key opportunity for a wide range of potential developments. On a second or third floor there is the possibility of having ocean view as the lot is located on the ocean side of the main road. The beautiful area surrounding the lot only adds to its appeal. Santa Teresa is known for its vibrant community and active lifestyle, with plenty of amenities and attractions to enjoy. As a rapidly growing town with limited commercial locations due to its one main road, the potential for future growth and development in the area is enormous.