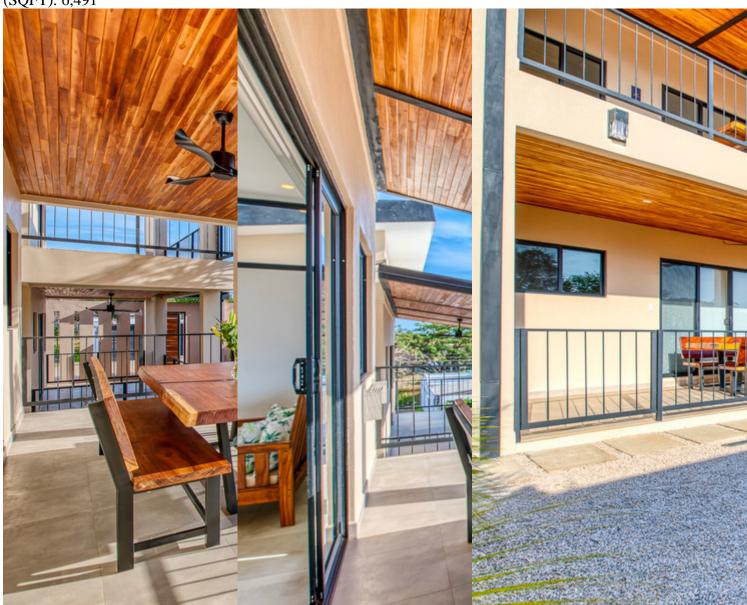

## **Property Description**

"Muna Tamarindo" - Just completed - Already Accepting Rentals - Brand new apartment building - This newly completed apartment complex is Ideally located a short walk to the center of Tamarindo, close to great restaurants and shops, and the famous white sandy beach. Built on a 0.14-acre lot, this complex also includes a swimming pool and BBQ area. There are 7 total apartments, including a two-floor loft. All of the units are nicely designed with 2 bedrooms and 2 baths, at approx. 680 sq ft, and each with a spacious terrace. The apartments are totally Turnkey – Each unit is fully furnished and equipped for immediate rentals. Apartment features include: Appliances: · Samsung refrigerator · GE electric oven Microwave Washer/Dryer-Coffee maker · Air conditioning in each room (18,000 BTU / 12,000 BTU) · LED TV in each room · Ceiling fan in terraceFurniture and equipment: · Dining set by Altea design store, living room and terrace with wood furniture (teak/guanacaste) · Closets and kitchen cabinet · Beds and mattresses in each room · Curtains in each room · Bathroom accessories Rental marketing: The property is sold with a website dedicated to the promotion and rentals.