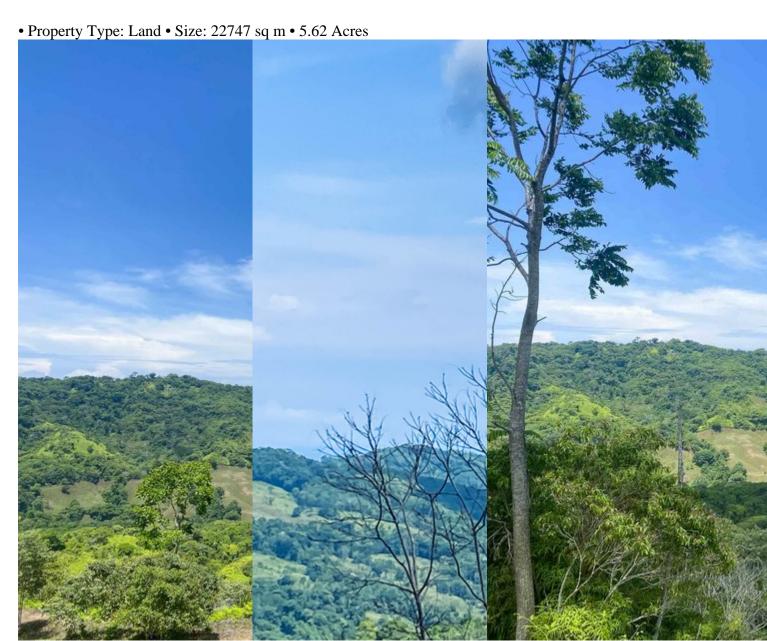

### **Property Description**

Located in San Salvador. This very private lot features a large plantel with great mountain views and a side whitewater ocean view towards Manuel Antonio. The lot is oriented facing south so you never have to sun in your eyes in the afternoon or morning while you're enjoying your patio. There is plenty of room to plant many fruit trees, or have a greenhouse and an additional plantel can be cleared above the established building area, which features even better views. The lot has legal water and electricity is right at the

driveway entrance. This lot is ready to go and priced to sell. If you don't know the Diamante Valley, it is one of the most beautiful areas of Costa Rica and not far from this property is the Diamante Waterfall. The property has a small creek on one border.