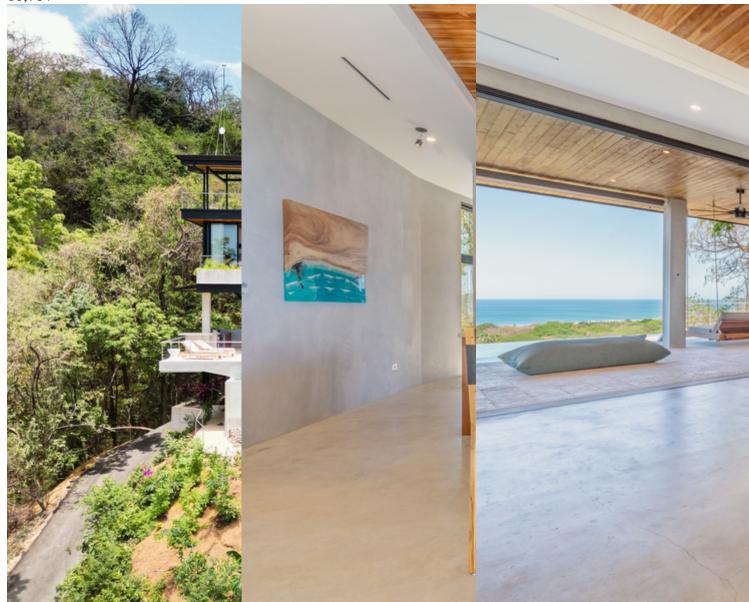

### **Property Description**

Welcome to Villa Enlightened main house, a brand-new house completed in 2023! This property is truly the best of both worlds! An amazing unobstructed view of Playa Guiones...yes, you can see the waves and walk

to the beach, Bodhi Tree, and town. After entering through a security gate, you will be greeted by a beautiful waterfall to follow the paved driveway up a steep incline to a secluded jungle oasis. Truly a magical property...there is nothing else quite like it in Nosara. The SpaceVilla Enlightened's tropical modern vibe is designed to bring the outside in. The massive glass walls allow you to absorb the jungle and ocean views on all sides. Every room has a fabulous view... even the casita. The house has beautiful concrete floors and local teak ceilings. The décor is minimalist because the focus is on the beauty that surrounds it. With solar panels capturing the sun's energy, a bionest for water treatment and repurposing (for landscape irrigation), as well as composting and recycling opportunities, and the exclusive use of biodegradable cleaning products, you can wallow in luxury with the comfort that you are making the smallest possible footprint on this treasured jungle community.