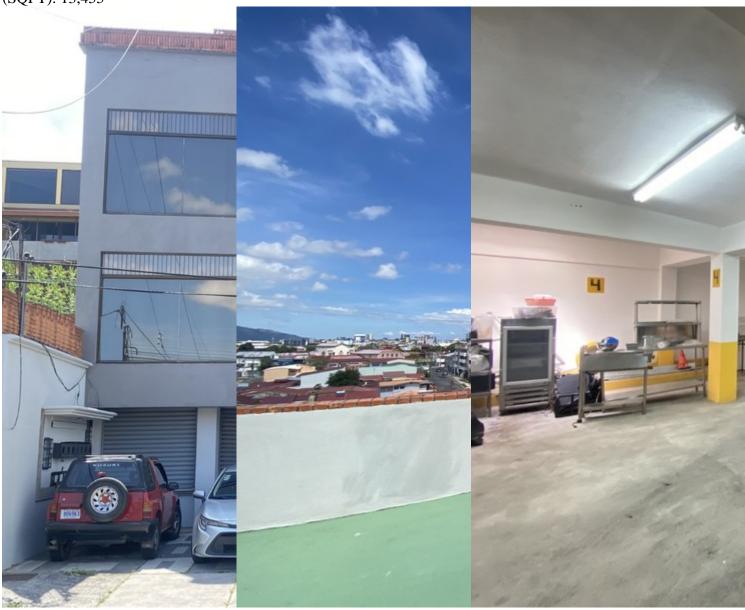

## Marker or type Sam Jose, San Jose

• Property Type: Commercial • Bedrooms: 21 • Built: 1997 • Size: 388.83 sq m • 0.1 Acres • Floor Area (SQFT): 13,455

- Status: Active/Published
- City Views
- Commercial
- Investment Opportunities
- Split Air Conditioning
- Parking Spaces
- Close To Shops
- Elevator
- Owner Financing
- Wheelchair Access

## **Property Description**

SALE, Commercial, Office, Building near Courthouse, San Jose, OpportunityBUILDING AT AN

EXCELLENT PRICE AND GREAT LOCATION IN SAN JOSÉ- Building with anti-seismic structure, impeccable and spacious.- Near of the courthouse.- Special for lawyers, accountants, security companies, etc.- 4 level building with ELEVATOR.- 21 independent offices plus multipurpose areas.- 13 bathrooms.- Parking for 11 vehicles.- Panoramic roof with excellent view.- Kitchenette on each floor.- 5 independent Titles with separate electrical and sanitary installations.- 1250 m2 of Construction.- 780 m2 usable area plus parking and terrace.- Multiple accesses.- The price has been reduced to sell.- Excellent investor's opportunity.- Financing at very low interest up to 50%. (Qualified buyers)By appointment only.VENTA, Edificio Comercial, Oficinas, Cerca de la Corte, San Jose, Excelente Ubicacion y Oportunidad 19323VENTA EDIFICIO A EXCELENTE PRECIO EN SAN JOSÉ - Edificio con estructura antisísmica, impecable y espacioso.