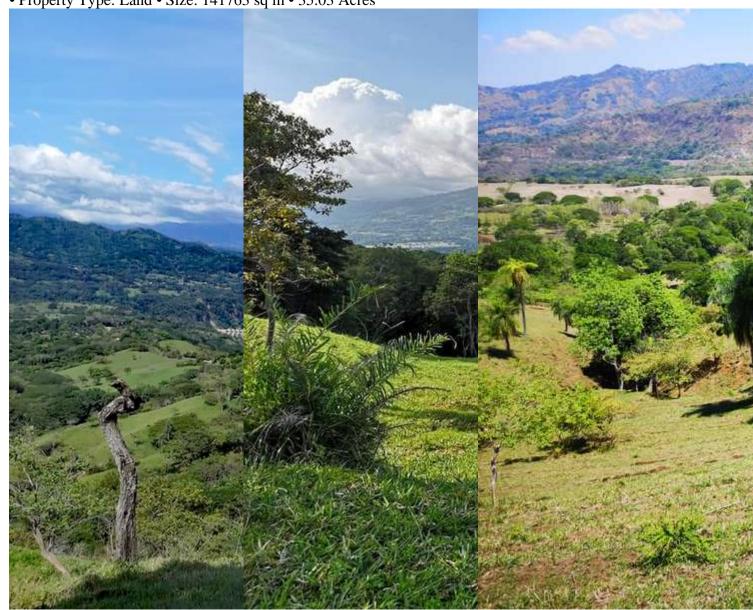

### **Property Description**

Beautiful farm for sale just outside Atenas. Headed down towards Rio Grande into Balsa, just about 10 minutes away you have spectacular views of the valley looking back into Atenas and south into Escobal. Close proximity to the highway, amazing views, ideal for a development or a place to call your farm. Unlike many other places, this place always has a breeze, many fruit trees, and huge trees.