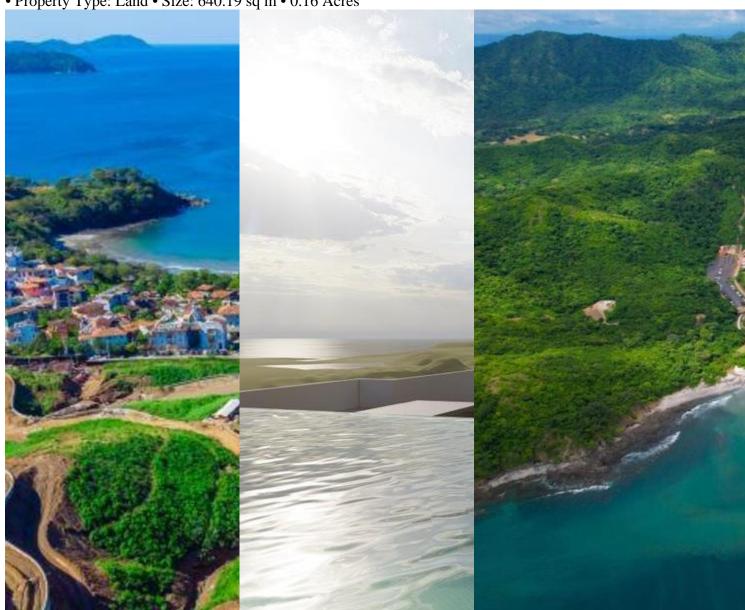

### **Property Description**

The selling of TWO side-by-side ocean view lots in El Prado is one of the best prospects in Las Catalinas. Lot 89 is 325.6m2 in size, while Lot 90 is 314.59m2. There is no other opportunity on the market like this! These lots are in one of the greatest parts of El Prado since they have fantastic ocean views, are close enough to walk to town and the beach, are in front of the park, and have auto access so you can drive right up to

your front door. The total price of the lots is \$950,000. You may construct a structure with a footprint of 902.2m2 (or 9711 sq ft). With this combination, you have several options: you can build one gigantic or two large houses on top, and two guest houses or a three-story condo on the bottom. Furthermore, this combination may be used to construct a sub-condominium and sell off any of the properties. This is an incredible opportunity for someone looking for a permanent residence in Las Catalinas with all the bells and whistles, someone looking for an investment only to build and sell off, someone looking for vacation rental homes and a great return on investment, or someone looking to pick their next door neighbour and buy side-by-side lots with their best friends or family members.