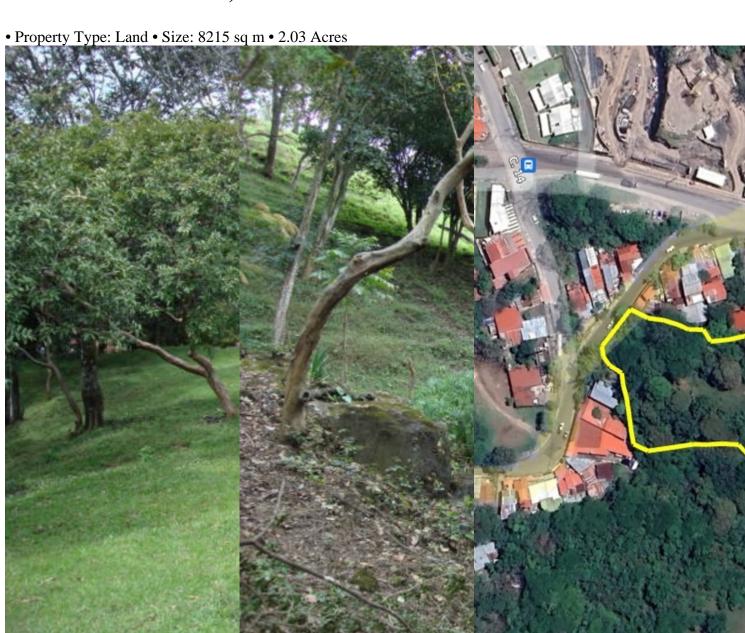

## **Property Description**

Ultimate MIXED USE Developer's Dream in prime Santa Ana, San Jose, Costa RicaFor less than \$100 per m2... Discover the ultimate Developer's Dream in prime Santa Ana, Costa Rica real estate with this exceptional 8,216-square-meter property, perfect for medium-density residential and/or commercial development. Positioned amidst sought-after neighborhoods including Lindora, Multiplaza, and Guachipelín, this location is a prized gem at the heart of the region's prosperity. With strong demand and proximity to upscale developments, it offers a lucrative investment prospect. Essential utilities are readily available, catering to seamless large-scale construction. Boasting dual fronts facing public roads, this property provides unmatched flexibility, accommodating both residential and commercial entrances effortlessly. Its secure title within a reputable society ensures a smooth transaction, making it a worry-free choice.