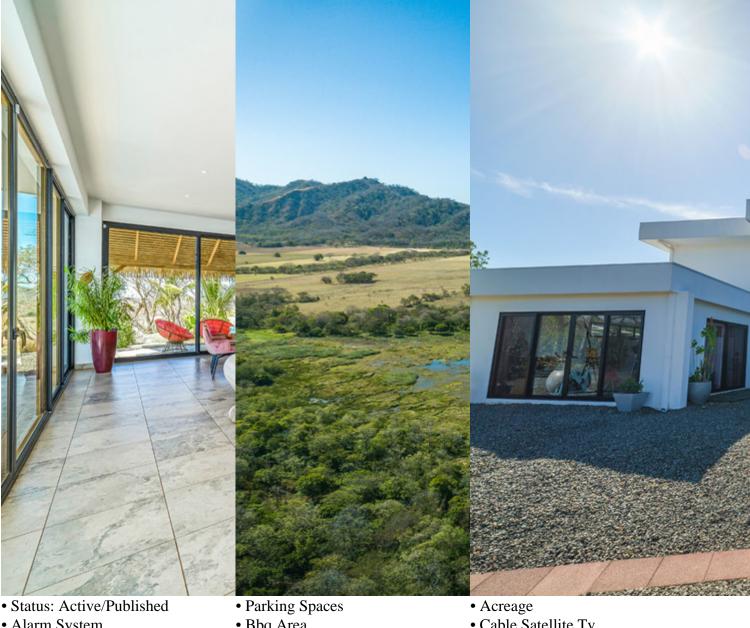

#### Marker or type Tamarindo, ID: 17639 Guanacaste

• Property Type: Single Family Homes • Bedrooms: 5 • Built: 2018 • Size: 40000 sq m • 9.88 Acres • Floor Area (SQFT): 3,714

- Alarm System
- Close To Golf
- Close To Transport
- Internet
- Luxury Rental

- Bbq Area
- Close To Schools
- Equestrian
- Investment Opportunities
- Mountain View

- Cable Satellite Tv
- Close To Shops
- Furnished Fully
- Luxury Estate
- Pets Allowed

### **Property Description**

Spectacular villa with incredible views in every direction!Discover this treasure through an electric gated

entrance and wind your way up a paved road past beautiful mature trees until you reach Oasis de Jutta. This magnificent estate property is a 5-bedroom, 3.5-bathroom custom home. The gym area was designed to easily be converted to a 5th bedroom so it is presented as such. Oasis de Jutta is constructed from the finest materials including high gauge glass which provides security from the elements. This jewel of contemporary architecture has been thoughtfully designed to integrate seamlessly with the natural surroundings, creating an irresistible allure.Landscaping, including a drip irrigation system, can be found around the home, a spectacular pool, and selected areas of this massive, fully fenced property. The remainder has been kept natural with walking and hiking paths for your daily exercise routine!At 40,485 m2 (10 acres) the possibilities are endless! Don't change a thing or develop a boutique hotel/resort or perhaps an equestrian retreat on the gorgeous land inviting creative and respectful possibilities!

## Additional

- ID 17639
- Active/Published
- 5 Bedrooms
- +506-2670-0805

- For Sale
- Single Family Homes
- Parking Spaces : 5
- \$1,330,000
- 3.5 Bathrooms
- View : Valley

| Coldwell Banker Coast to Coast Properties from Pueblito |
|---------------------------------------------------------|
| Sur Commercial Center, Corner office #6A6B              |