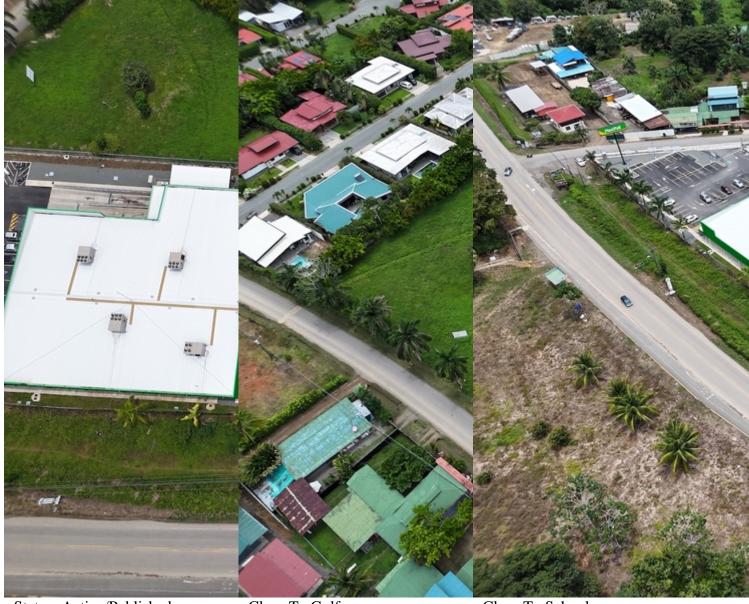

#### Markeror type Uvita, Puntarenas

ID: 19477

• Property Type: Land • Size: 4382 sq m • 1.08 Acres

- Status: Active/Published
- Close To Shops
- Highway Frontage
- Close To Golf
- Close To Transport
- Investment Opportunities
- Close To Schools
- Commercial
- New Projects

## **Property Description**

TAKE NOTICE OF this exceptional commercial property opportunity in the heart of the thriving town of Uvita, where strategic location meets boundless potential. This ideal commercial property, spanning an expansive 4382m2, is a prime investment prospect boasting an unrivaled position with highway frontage.Situated adjacent to the recently established Maxi Pali grocery store, this property enjoys a prominent position that guarantees high footfall and consistent visibility. Additionally, its strategic proximity to the newest gas station and the largest hardware store further cements its status as a coveted commercial

hub.What truly sets this property apart is its corner placement, serving as a gateway to both the national park and beach, as well as numerous burgeoning residential communities. This position allows for maximum exposure to the steady stream of traffic heading north or south to Uvita, making it an ideal platform for a diverse range of businesses.