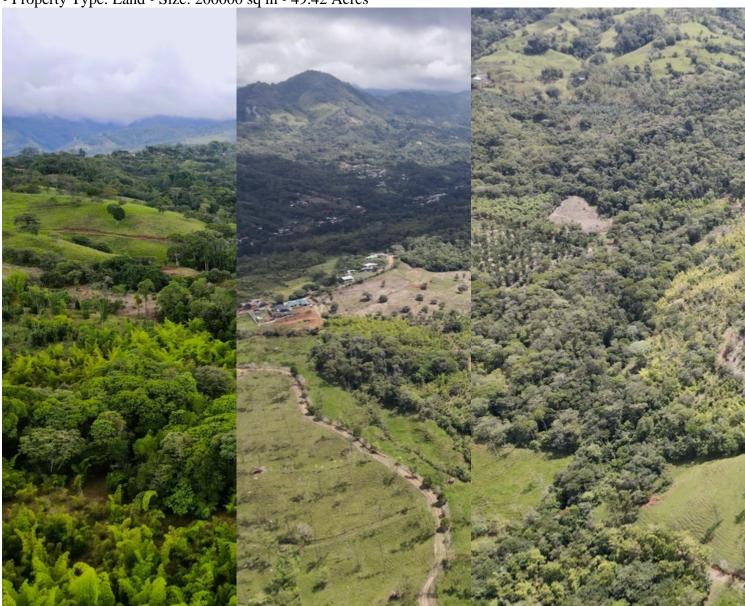

## **Property Description**

A Unique Real Estate Opportunity!Location and Accessibility:Quebradas, a charming neighborhood in Perez Zeledon, is known for its pristine natural beauty and vibrant community. This bamboo farm, situated in the heart of Quebradas, offered the best of both worlds. While it was conveniently close to shops, the

main town, schools, and transportation hubs, it retained an air of privacy and seclusion that made it feel like a sanctuary. Natural Wonders: One of the most captivating features of this property was the presence of a river and creeks that meandered through its lush landscape. The soothing sounds of flowing water combined with the serenity of the bamboo forest created a truly enchanting atmosphere. Imagine waking up to the gentle rustling of bamboo leaves and the gurgling of a crystal-clear creek. Bamboo Forest: The highlight of this farm was undoubtedly its magnificent bamboo forest. Acres upon acres of vibrant green bamboo stretched out as far as the eye could see.