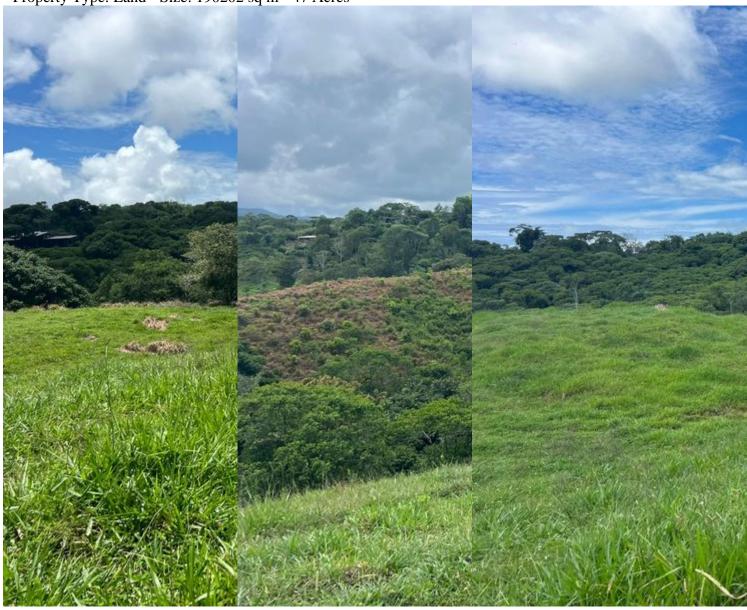

## 47 Acres of Beautiful Mountain View Farm with water sources and building sites

\$900,000

ID: 19721

## Marker or type Perez Zeledon, San Jose

• Property Type: Land • Size: 190202 sq m • 47 Acres

- Status: Active/Published
- Close To Shops
- Investment Opportunities
- Water Views

- Acreage
- Close To Transport
- Mountain Properties
- Close To Schools
- Development Farm
- Mountain View

## **Property Description**

This beautiful property has what many developers are seeking. It consists of beautiful rolling hills with

mountain views and many natural building sites at an altitude of nearly 1000 feet above sea level which means cooler temperatures and only 4 minute drive to Platanillo or 15 minutes to the coastal highway at Dominical, yet it feels like you are far away. It has an internal road for easy access and there is enough gravel onsite in a natural quarry that can be mined in order to maintain current road and create others. There are 2 creeks running through the property with small waterfalls and swim holes and also a natural spring. Electricity is at the base of the property. Fibre optics are easily available. Please feel free to contact me for a showing or more information.