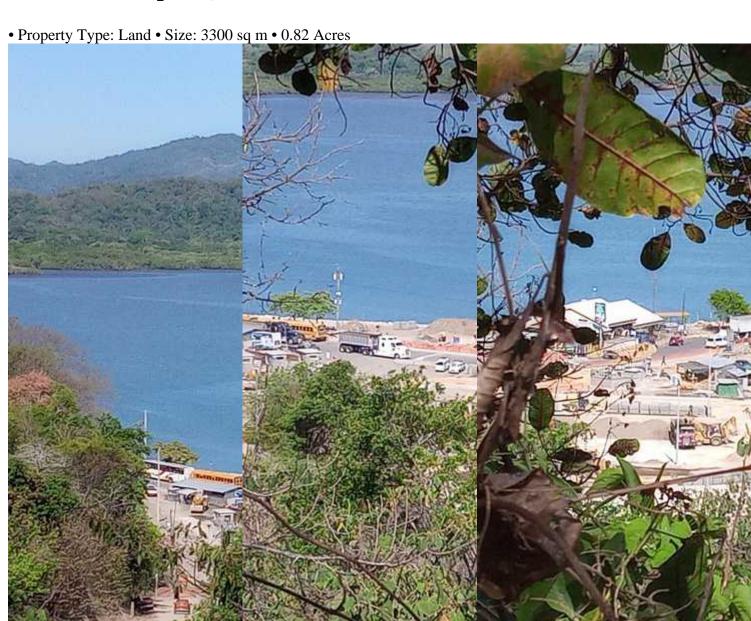

## **Property Description**

This is a large lot, almost one acre, located above the Ferry Landing in Paquera. Panoramic views over the Gulf of Nicoya It is 10 minutes into town with supermarkets, restaurants, clinic, hardware stores, etc. 5 Minutes to uncrowded Playa Organos. Owner financing available to qualified buyers.