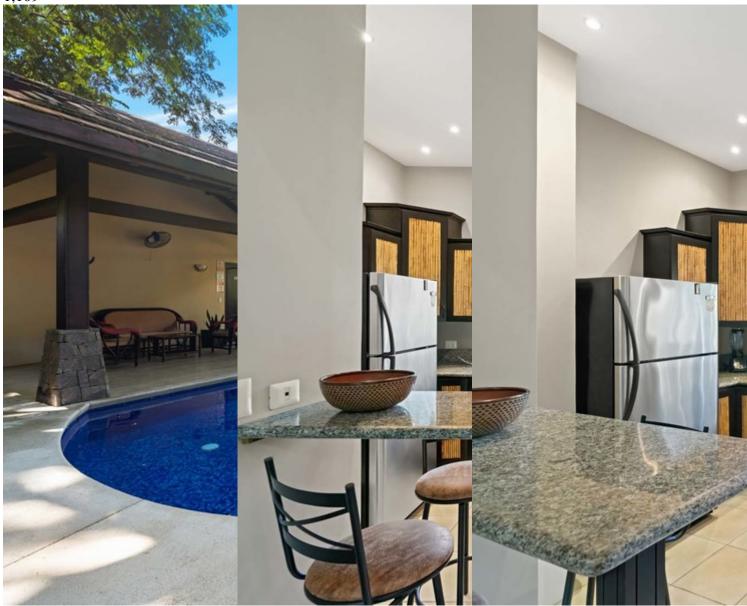

## **Property Description**

Discover tranquility and luxury living at Sombras, where 26 meticulously designed condominiums, including the exquisite Sombras 603, await. This two-bedroom, two-bathroom retreat on the second floor offers a tasteful blend of indoor and outdoor living with a spacious balcony providing captivating views of lush surroundings. Vaulted ceilings create an inviting atmosphere, and with a 3-minute walk to the beach, Sombras ensures an idyllic lifestyle. Key Features:- Two large bedrooms with ensuite primary and spacious walk-in closet- Open concept kitchen, dining, and living area for seamless living- Tasteful furniture, stainless steel appliances, and in-suite laundry- Spacious balcony with seating and built-in BBQ grill/sink area- Ceiling fans/split air conditioning units in each roomSombras Development Offers:- Two large swimming pools with lounger-style sunbeds- Covered rancho area for entertaining- Convenient outdoor showers- 24-hour security with gated and guarded access- Parking facilities for residents and guestsSituated a short walk from a 3-kilometer-long beach of Playas del Coco, Sombras provides easy access to amenities like grocery stores, restaurants, spas, cafes, bars, and healthcare services.