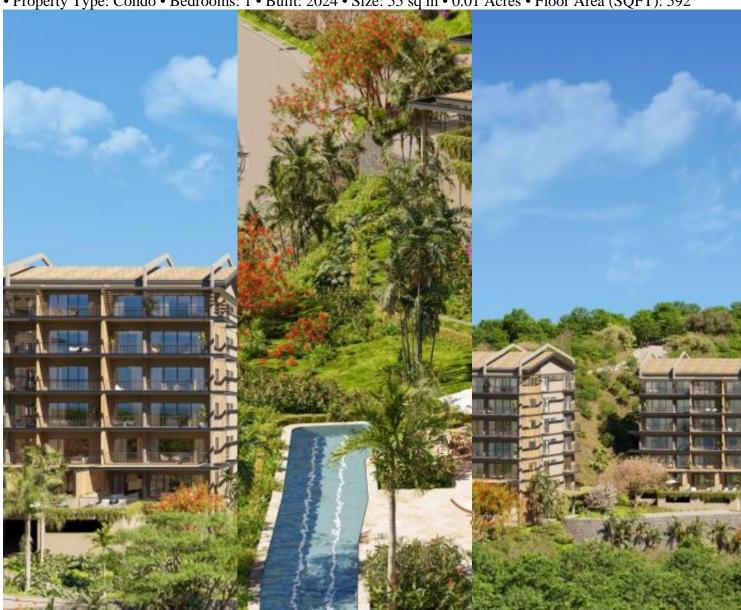

# Pacifico New NaUmi Valley SouthEast View 1 Bedroom Condominium

\$292,900

ID: 20131

## Marker or type Playas Del Coco, Guanacaste

• Property Type: Condo • Bedrooms: 1 • Built: 2024 • Size: 55 sq m • 0.01 Acres • Floor Area (SQFT): 592

- Status: Active/Published
- Appliances
- Cable Satellite Tv
- Close To Shops
- Internet
- Mountain View

### **Property Description**

Embrace a lifestyle of unparalleled luxury with Naomi, a prestigious condominium offering pre-construction

prices and exclusive early bird incentives. This 1-bedroom condo features 599 sq ft of interior space and an additional 104 sq ft of outdoor bliss, perfectly situated in the heart of Playas del Coco, Guanacaste.Prime Location:A quick 30-minute drive from Liberia International AirportJust 5 minutes away from the renowned Playas del Coco and Ocotal beachesExplore nearby gems like Playa Hermosa and Playa Panama within a 10-minute radiusVenture into adventure with Playa Flamingo's Marina Project (45 minutes away) or experience world-famous surf at Playa Tamarindo (1 hour away)Pacifico Community: A Gated Haven with Exceptional Amenities:Naomi seamlessly integrates into the Pacifico community, a gated haven offering:24/7 securityKey fob-controlled access pointsHigh-speed internetConcierge servicesGolf cart rentalsMultiple poolsFitness roomChildren's play areaDog parkHiking trailsLookout and yoga deckOn-site grocery storeRetail villageMulti-sport complexMultiple restaurants within a short walk from the condoExclusive Access to Pacifico Beach Club:Owners of Naomi condos enjoy exclusive access to the Pacifico Beach Club.