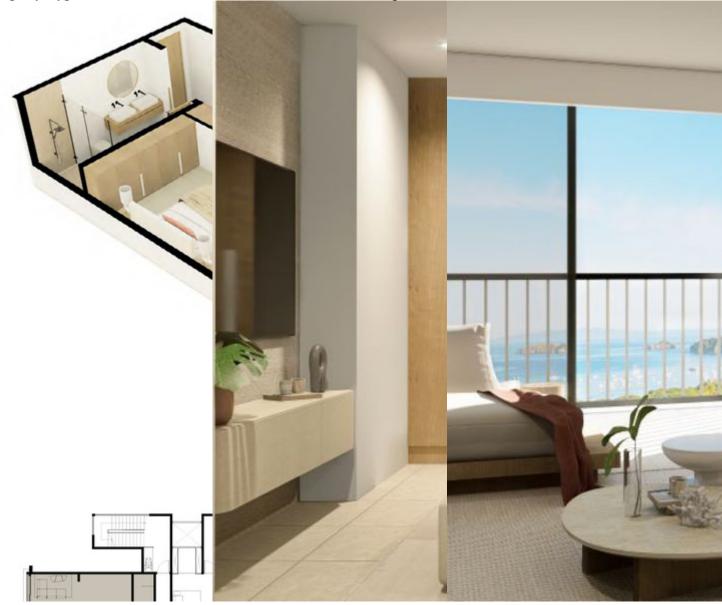

## **Property Description**

Embrace a lifestyle of unparalleled luxury with Naomi, a prestigious condominium offering pre-construction

prices and exclusive early bird incentives. This 1-bedroom condo features 599 sq ft of interior space and an additional 104 sq ft of outdoor bliss, perfectly situated in the heart of Playas del Coco, Guanacaste.Prime Location:A quick 30-minute drive from Liberia International AirportJust 5 minutes away from the renowned Playas del Coco and Ocotal beachesExplore nearby gems like Playa Hermosa and Playa Panama within a 10-minute radiusVenture into adventure with Playa Flamingo's Marina Project (45 minutes away) or experience world-famous surf at Playa Tamarindo (1 hour away)Pacifico Community: A Gated Haven with Exceptional Amenities:Naomi seamlessly integrates into the Pacifico community, a gated haven offering:24/7 securityKey fob-controlled access pointsHigh-speed internetConcierge servicesGolf cart rentalsMultiple poolsFitness roomChildren's play areaDog parkHiking trailsLookout and yoga deckOn-site grocery storeRetail villageMulti-sport complexMultiple restaurants within a short walk from the condoExclusive Access to Pacifico Beach Club:Owners of NaUmi condos enjoy exclusive access to the Pacifico Beach Club.