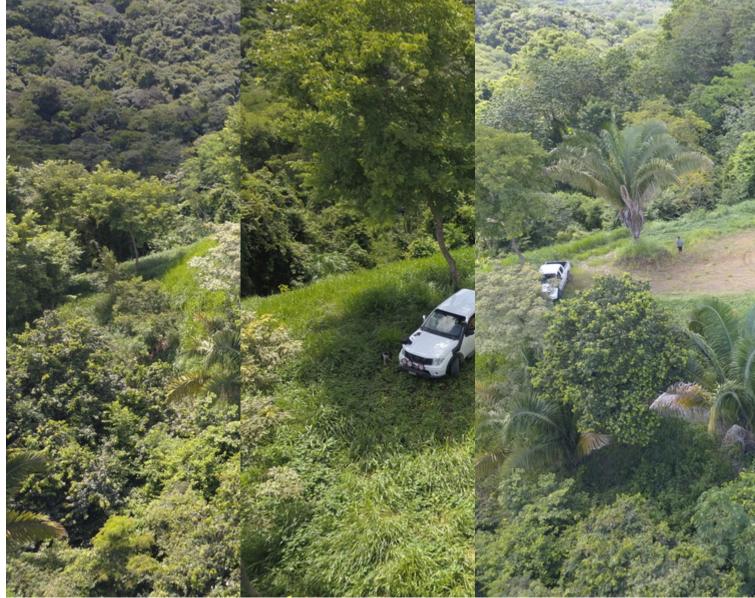

## **Property Description**

Lot number 8 is located in the heart of the Tarantela project. This community is known for its large jungle lots which offer absolute privacy and a deep connection with nature while just minutes from both Samara Beach and Buena Vista Beach. Easily accessed via a dirt road, this lot features a large building platform where you can build a residence of considerable size. Plus, the surrounding land could be terraced providing even more opportunity. With stunning valley and mountain views, this lot is the perfect jungle lot for someone wanting to be immersed in nature while just minutes from Samara. With water on site, this one won't last long! For showing or additional information, please contact us today!