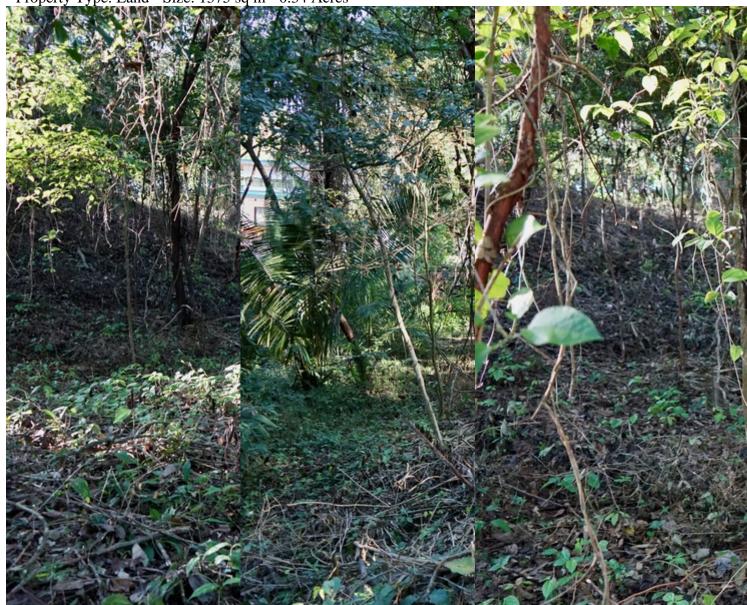

## **Property Description**

Discover the allure of this expansive building property nestled within the exclusive Selvamar Community, situated at the end of a tranquil street and bordered by a local green zone. Positioned strategically, the property features a gentle incline to the left, adorned with majestic Guanacaste trees along the perimeter, creating a lush jungle canopy that provides refreshing shade during the warmer months. This remarkable piece of land boasts a natural flow of water, guided by the subtle grade, leading to a charming drainage area that meanders between this property and its neighbor. The flow culminates in the verdant green zone located at the rear of this fantastic property, adding a touch of nature's serenity to the surroundings. Notably, Selvamar stands out as a community that goes beyond the ordinary, offering its residents exclusive access to a generously sized community pavilion and a private pool.