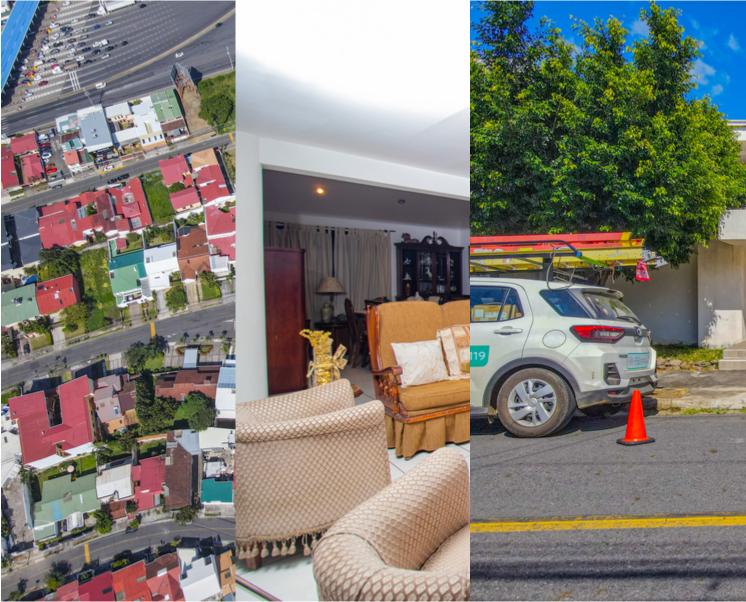

For Sale: House with Apartment in Trejos MontealegreLot: 380m<sup>2</sup>Construction: 340m<sup>2</sup>Backyard: 40m<sup>2</sup>Garage Area (before the house and after the wall): 90m<sup>2</sup>, currently with space for 2 cars, additional parking spaces can be added (1 or 2 more).Location: The most exclusive area of Trejos Montealegre near Parque Itscatzu.On the main street, independent, 24-hour security, direct access to Route 27.Close to shopping centers, restaurants, hotels, public parks, supermarkets, pharmacies, beauty salons, shops, schools, etc.Main House4 bedrooms and 3.5 bathroomsFirst level: Garage, corridor, guest bathroom, open concept with spacious dining and living area, terrace, and kitchen. Maid's room with full bathroom, laundry room, storage room, patio, all with ceramic flooring.Second level: Master bedroom with walk-in closet and bathroom with shower and jacuzzi, TV room, 2 bedrooms with shared bathroom, linen closet, coat closet, all with laminate flooring.