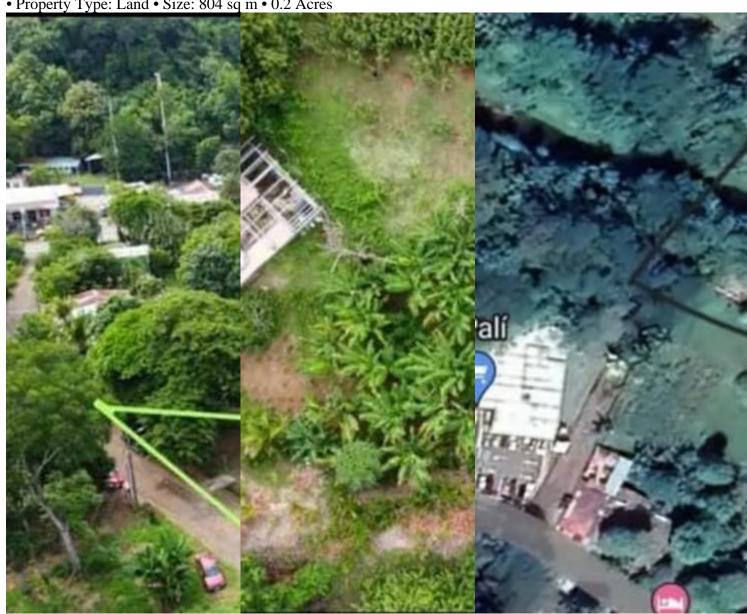

### **Property Description**

A large sized lot in the middel of town but neatly sequestered away by the Guardial River, An abundance of fruit trees of several types, bananas, papayas, and much more. The pad is in for a small house but

construction has stopped. This is a perfect homesite, next to the river and quiet but close to town services, all at a low price.