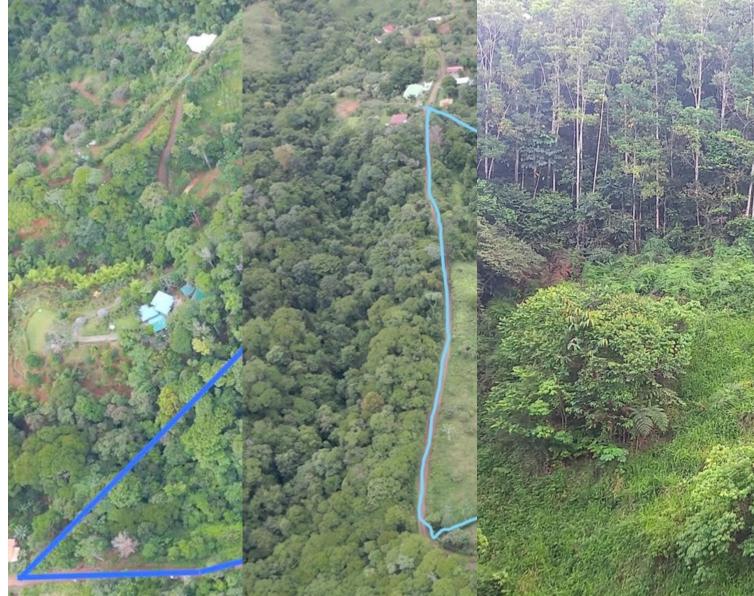

## **Property Description**

7.6 Acres Calle Camaron Platanillo Located on the popular Calle Camaron Road just 4 minutes from the paved road in Platanillo and walking distance to town is this 7.6 wooded acres. The land is made up of mostly wooded or forested areas and borders a public road for over 200 meters. Along the public road are two areas that can be built on with access to electricity and water. With some excavation and tractor work there is the possibility of creating more building space or a home site in the forested sector of the land. This property is being offered at an extremely discounted price per m2 leaving enough equity in the land for the

new owner to do the excavation, road and sitework to develop the interior land. This is an excellent opportunity to secure property in the growing community of Platanillo. Whether it be for a full-time residence or part time income rental. With the proper excavation and sitework the buyer has the ability to develop 3 different building sites or more on this 7.