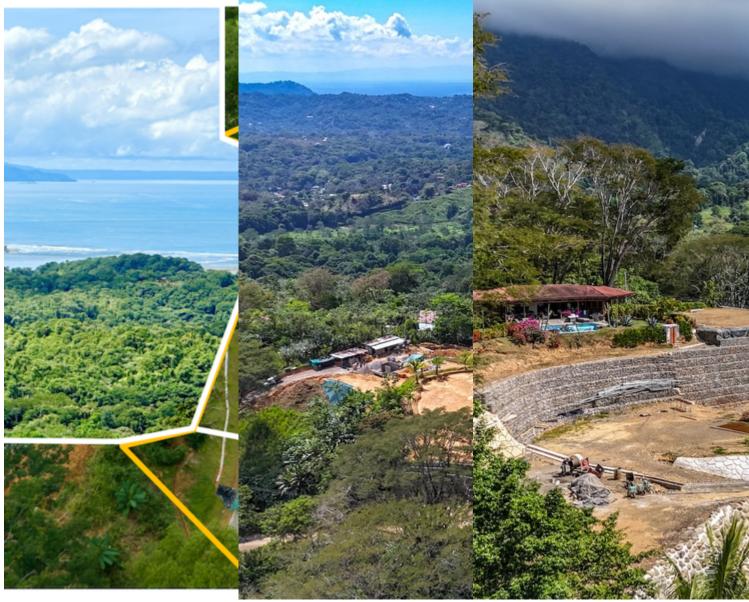

## **Property Description**

A unique jewel in the hills above Ojochal, just a 5-minute drive from the heart of the bustling town. This wonderful one-of-a-kind property amazes with jaw-dropping views – both ocean and mountain vistas stretch in all directions! Located in Ojochal's Phase 5 development, this property is just minutes away from the

rapidly growing jungle town where you will find outstanding world-class restaurants, pubs and cafes, spas and yoga retreats, a recently opened gym with a loop pool, tennis court and pickleball, deli, pharmacy, supermarkets, hardware shops, medical and dental clinics, law offices, a gas station and MUCH MORE! The bustle and amenities of Ojochal are just down the hill but your neighbourhood is quiet and serene, perched on ocean-facing hills and enveloped in the tranquillity and nature that Costa Rica is famous for. In front of you is the Pacific Ocean and behind are the coastal mountains which rise steeply to 1,300 meters (4,300 ft) – they are often enshrouded with mist and dancing clouds and, after a rainfall, huge waterfalls come into view.