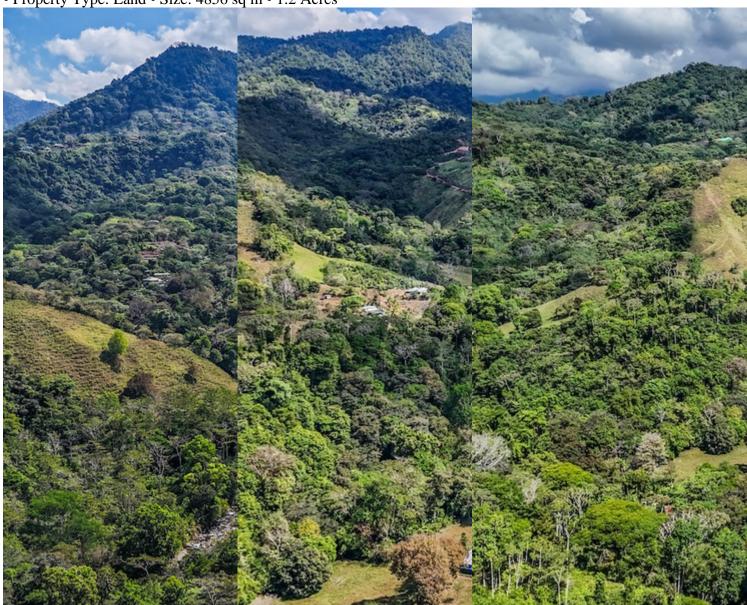

## **Property Description**

In our neighbourhood, easy access and near total tranquility usually don't mix – not in the red-hot real estate

market of Costa Ballena.BUT there are still a few hidden gems where you can find a peaceful, quiet and nature-infused environment hidden from the hassle and bustle but just a few minutes' drive away from all the services, amenities and attractions you can imagine. Such is the case with this piece of land, located in the quiet community of TRES RIOS right next door to the tourist and expat hub of OJOCHAL. This lot fronts a paved public road and is accessed via a nicely prepared internal driveway. A steady but not too steep drive will bring you to the first plantel, located on your right about ½ way up to the top of the hill. Continuing up, the driveway swings to the left and terminates at the second plantel which stretches across the hilltop. The plantels are flat and offer beautiful views of the surrounding hills, jungles and the coastal mountains which rise up to 1,300 metres (4,300 feet) above the Pacific shores.