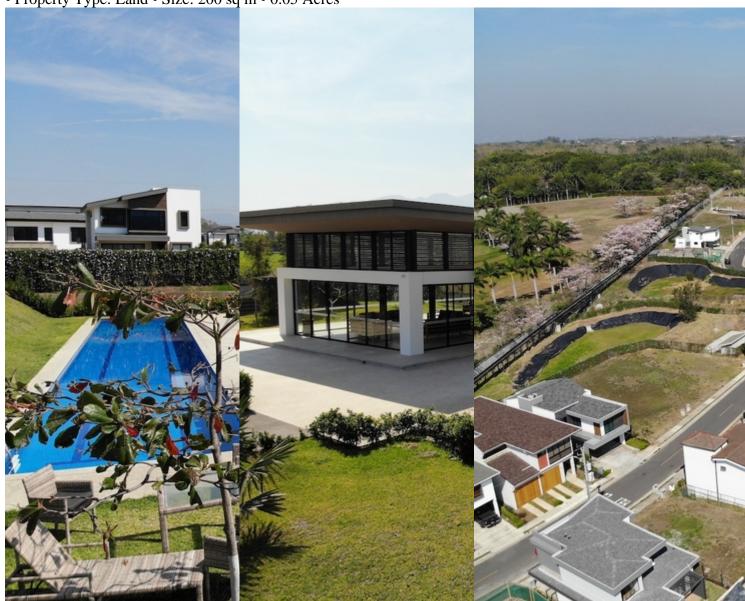

## **Property Description**

Opportunity! Lots for Sale in an Upscale Condominium in AlajuelaThis is your opportunity to make your

dreams come true in this beautiful, upscale condominium in San Rafael, Alajuela; Close to private schools such as Country Day School and others; With easy access to Route 27, and less than an hour from the beaches of the Central Pacific.Excellent prices starting at \$64,500. Your money goes so much further so you can build the home of your dreams for your family!Excellent amenities include controlled access, 24/7 security, beautiful clubhouse, 3 pools, gym, soccer field and play area.Developed by one of the leaders and pioneers with a solid track record in urban development and residential condominiums since 1967 to make wellbeing a lifestyle.Don't miss out. Contact us now and select your new homesite.¡Oportunidad! Terrenos en Venta en un Condominio Exclusivo en Alajuela 20964Esta es tu oportunidad de hacer realidad tus sueños en este hermoso y exclusivo condominio en San Rafael, Alajuela; Cerca de colegios privados como el Country Day School y otros; Con fácil acceso a la ruta 27, y a menos de una hora de las playas del Pacifico Central.