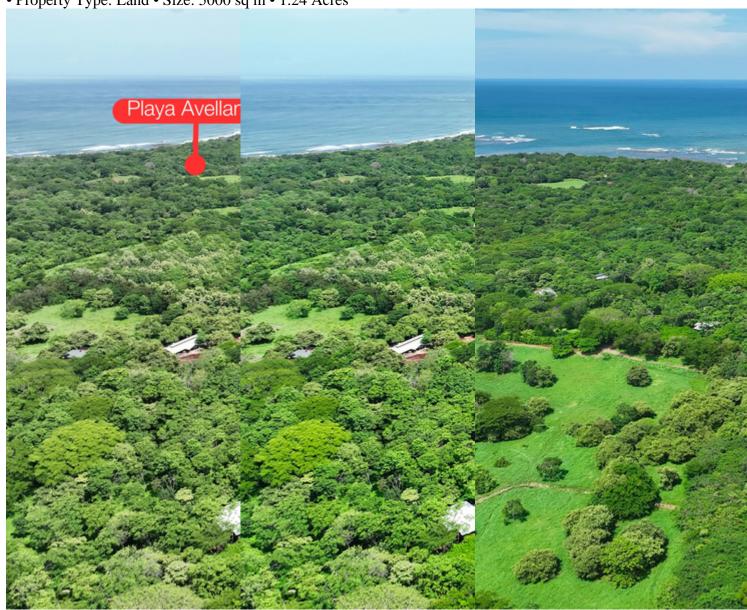

## Marker or type Avellanas, Guanacaste

ID: 21005

• Property Type: Land • Size: 5000 sq m • 1.24 Acres

• Status: Sale Pending

• Beach Properties

• Investment Opportunities

• Surfers Pick

• Close To Golf

### **Property Description**

Long heralded as an exclusive estate property, Finca Shambalah, is now offering a limited amount of properties to the public. The lots are just minutes to Avellanas and Playa Negra. The closest beach is a quite little sandy beach with great shade trees located at Lagartillo beach. It is literally just a 15 minute walk to from the property. Tamarindo is about 20+ minutes away. The Liberia airport is only about 75 minutes. The lots are surrounded by nature in a quiet area where, in perpetuity, you will be able to enjoy authentic Guanacaste. This lot has mature fruit trees that were planted years ago and give annual rewards. This lot is almost completely flat giving way to innumerable residential possibilities. The national building codes for