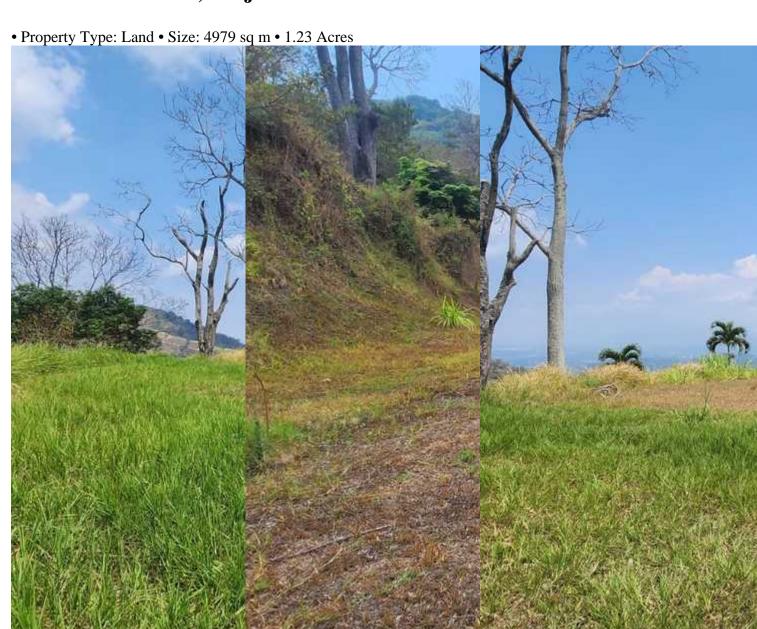

## **Property Description**

This lot is located in a private residential area just 5 miles from the city center. The views towards the central valley from this place are simply amazing. The property has water and electricity available, ready to build. Contact us and let's make an appointment!