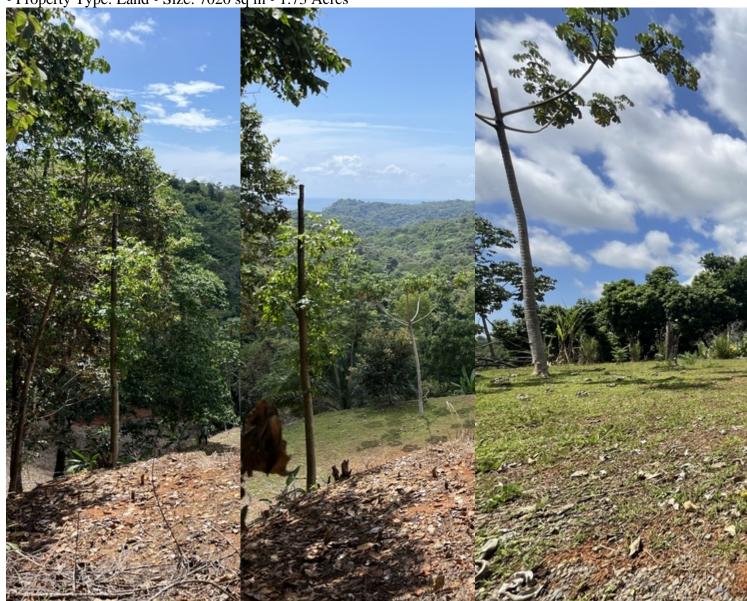

## **Property Description**

The heart of Vergel de OSA, this property offers a unique topography of terraces that maximize breathtaking views. From the upper terraces, gaze upon majestic mountains and a sweeping vista of the Pacific Ocean, creating a picturesque backdrop for your dream home, the upper terrace provides a perfect spot for building, complete with ample space for a house, parking, and even a pool. Moving down the property, the middle

section offers a perfect spot for a guest house or Airbnb, ensuring privacy without compromising the stunning views. The lower portion is a haven for nature enthusiasts, providing ample space for planting a variety of fruit trees to complement those already thriving, allowing you to harvest from your own land. Vergel de OSA is a hidden gem of extraordinary natural beauty, boasting diverse wildlife, meandering rivers, and picturesque waterfalls. Just 20 minutes from Ojochal, access to this paradise is convenient, ensuring a smooth and hassle-free journey to tranquility.