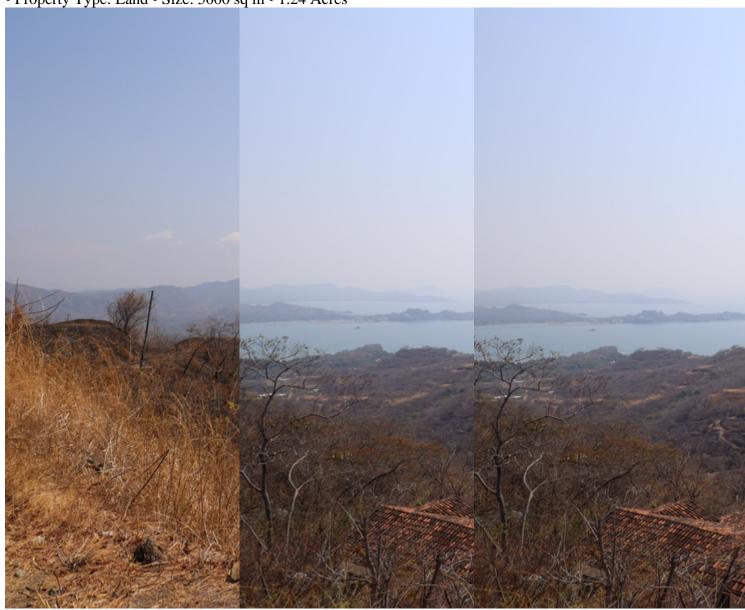

## **Property Description**

Location: Pacific Heights, Portrero, Costa RicaProperty Type: Ocean View LotSize: 5,000 Square Meters Situated in the highly sought-after community of Pacific Heights, offering stunning ocean views and a tranquil atmosphere.Ready-to-build lot, providing a blank canvas for constructing your dream

home. Overlooking the new Flamingo Marina & Zapotal golf course and Discovery Land project, offering unparalleled vistas of the Pacific Ocean this lot offers an unrivaled vantage point for enjoying Costa Rica's natural beauty. Enjoy vast western-facing ocean views, allowing for breathtaking sunsets over the Pacific Ocean year-round. This lot is ready for development, making it ideal for those looking to create their own custom-designed home in paradise. Located in the prestigious community of Pacific Heights, known for its great security, good neighbors, and upscale ambiance. With its proximity to new developments and marina projects, this lot offers excellent potential for future appreciation and investment growth.