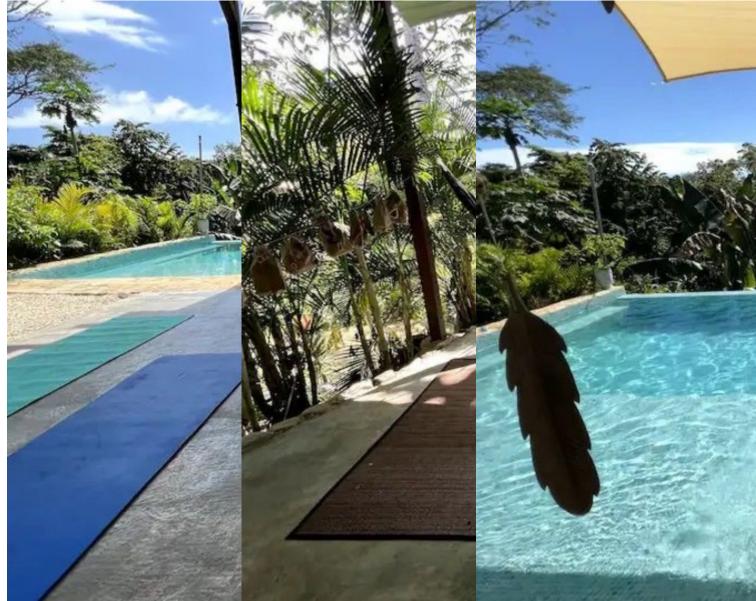

min walk to Manzanillo, and a 15-min drive to Santa Teresa. The beautiful property measures 2,115m2. The land has a gentle slope. There are lush green jungle views and partial ocean views. There is a small 1-bedroom home on the property at the moment and there is also more room on the property to add another home or several smaller rental units. The existing home on the property was reconstructed from a 40-foot shipping container. The home has 1-bedroom, a modern kitchen, a living room, and 1-bathroom with a bathtub. There is A/C throughout the home. There is also a saltwater pool (40m2), a covered rancho, and gardens with a variety of fruit trees. The property has electricity and high-speed fiber Internet.