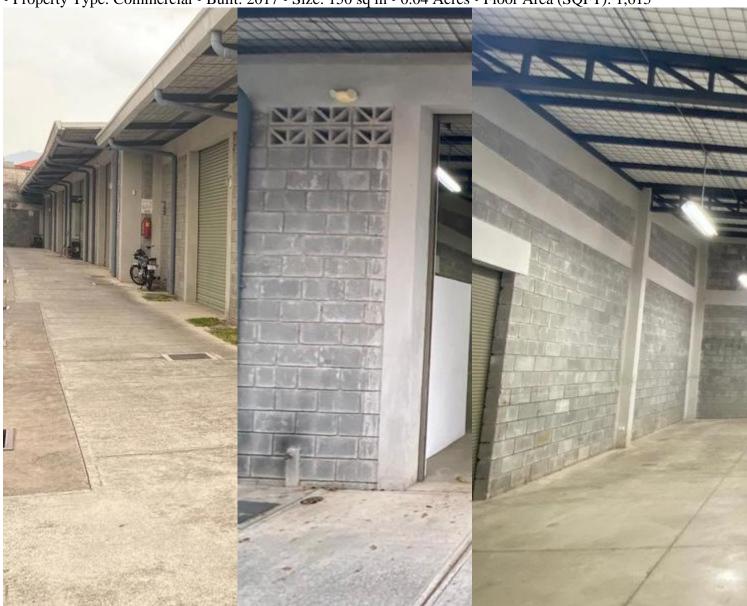

## **Property Description**

Warehouse for rent in CurridabatWarehouse for rent with excellent location, close to the main street of Curridabat, close to banking, government and commercial institutions. The winery has 150 m2, is 10 meters wide, 15 meters deep and 6.5 m high. Its finishes are luxurious, block walls, blasted concrete floor, electric metal gate and pedestrian gate, it has a private bathroom and swimming pool.Roof covered with electrowelded mesh and prodex as heat insulation, internal lighting, fire security system, intended for installation of air conditioning, TV and telephone, internal emergency lights and external light. In the complex there are 9 warehouses, which has public bathrooms, electric main gate, pedestrian gate, alarm system, intercom board with each warehouse, parking area for 22 vehicles, 24/7 security, maintenance of common areas. VAT included in the price.