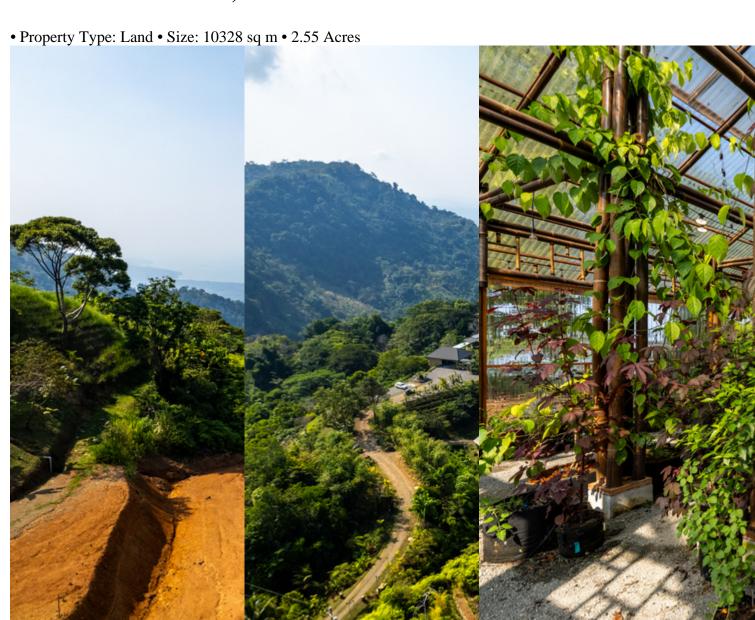

## **Property Description**

Nestled within the sought-after Costa Verde Estates along Costa Rica's enchanting southern coast, this property epitomizes luxury living harmoniously integrated with permaculture principles. Boasting access to a suite of world-class amenities—including a helipad, tennis court, gymnasium, security gate with guard,

fiber optic internet, park, and clubhouse—residents are offered an unparalleled lifestyle experience. This one of a kind lot is over 2.5 acres with huge building pad, and the almost all of usable. There are captivating panoramic views of the iconic whales tail and the sunset further enhance the allure of this property, inviting residents to immerse themselves in the breathtaking beauty of nature's spectacle. Positioned perfectly to capture the mesmerizing hues of twilight, the property fosters a deep connection with the environment, enriching the living experience. Included with this gorgeous lot is a black bamboo greenhouse, a striking architectural marvel by world-renowned architect James Wolfe.