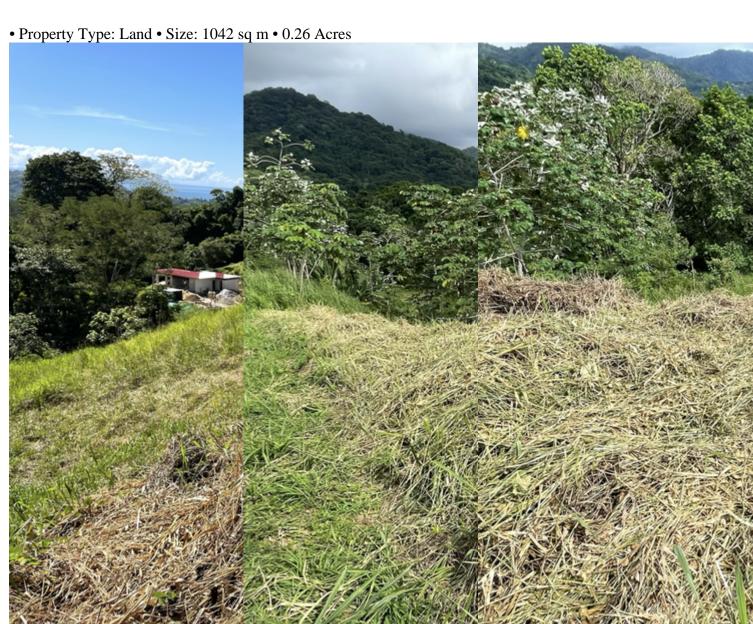

## **Property Description**

Exquisite Mountain View with a glimpse of Ocean View Lot in Ojochal's Phase 10This is your dream canvas in the heart of Ojochal's prestigious Phase 10 development. This 0.26-acre mountain and ocean view lot in Ojochal is a precious gem amidst the splendor of nature, offering an unparalleled opportunity to build

your ideal home. Immerse yourself in majestic mountain views, creating a living painting that changes with the time of day. Enveloped by the rich tapestry of a rainforest and nourished by the fresh, balmy breezes, this property is a haven for those seeking tranquility and natural beauty. Its unique topography, mostly steep, presents an ideal setting for an innovative cantilevered house design, allowing you to maximize the ocean views. Alternatively, embrace privacy by constructing your home on the flatter, secluded bottom section of the lot, still graced with glimpses of the ocean.