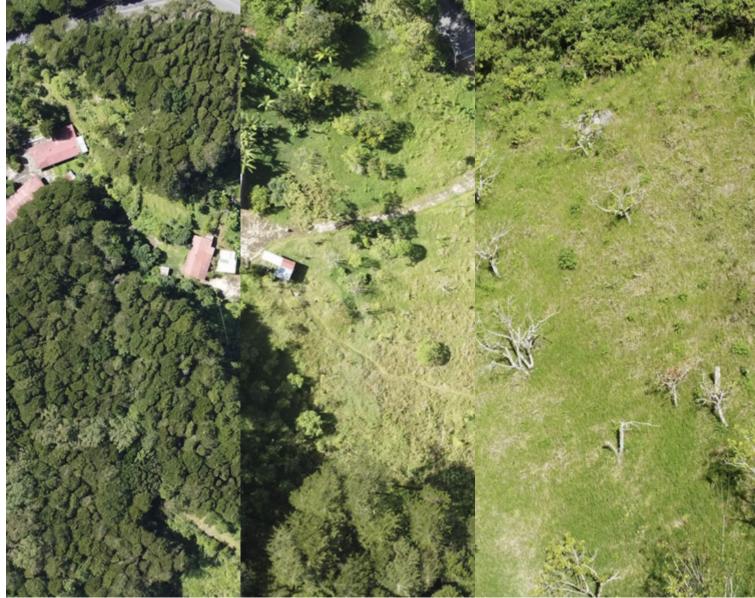

## **Property Description**

Land for Sale in Cartago, QuebradillaLots of 1,500, 2,000 and 3,000 m2 are offered in an environment with a cool climate. All lots have direct access from the main street, guaranteeing tranquility and comfort:- 1,500 m2 at a price of \$62,800- 2,000 m2 at a price of \$83,800- 3,000 m2 at a special price of \$100,000Additionally, if you are interested in a 100 m2 cabin, it can be included for an additional \$60,000.The property is surrounded by four forests of cypress, oak, oak, cedar and a variety of timber trees.Abundant own water is available, along with stunning views towards Cartago and San José.It has electricity services and the possibility of internet connection on the property.It is located just 15 minutes