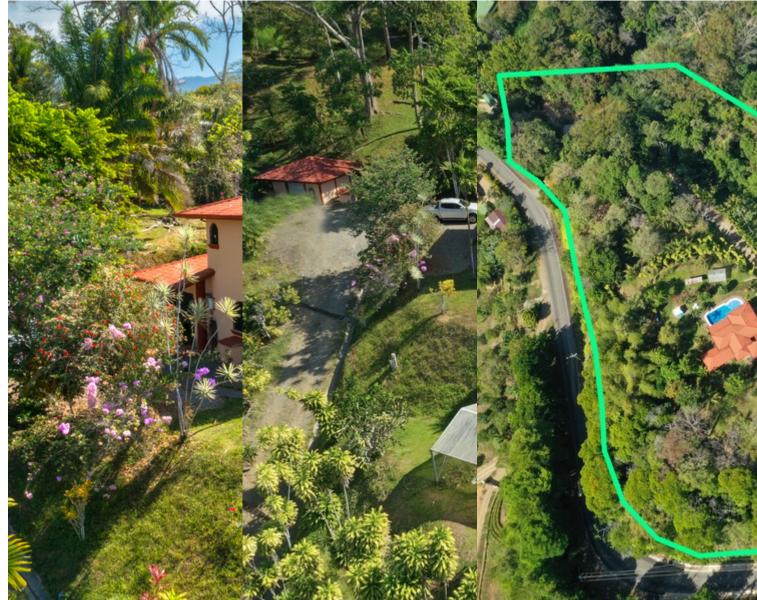

#### Markeror type Perez Zeledon, San Jose

• Property Type: Single Family Homes • Bedrooms: 4 • Size: 19829 sq m • 4.9 Acres • Floor Area (SQFT): 3,993

- Status: Active/Published
- Appliances
- Close To Shops
- Furnished Fully
- Mountain View
- Washer Dryer

### **Property Description**

- Parking Spaces
- Cable Satellite Tv
- Close To Transport
- Internet
- Ocean View

- Acreage
- Close To Schools
- Fully Landscaped
- Mountain Properties
- Pool

Escape to your own piece of paradise in the majestic coastal mountains of Platanillo with this stunning 3000 sq. ft. ocean view home. Perfectly situated just 30 minutes from San Isidro, Costa Rica's vibrant secondlargest city, and a mere 25 minutes from the pristine beaches of Dominical, this property offers the ideal blend of convenience and tranquility. Whether you're seeking privacy or a tropical retreat, this home is sure to captivate you.Boasting two stories, this home features two master bedrooms, one on the main floor for easy accessibility, and three additional bedrooms on the second level. The layout provides flexibility, with one of the second-floor bedrooms offering the option to serve as a principal bedroom if preferred. Throughout the home, warm natural wood accents, including ceilings, doors, beams, and furnishings, create an inviting and rustic ambiance.Step outside to discover the expansive patio area and a generous secondfloor terrace, both perfect for soaking in the cool breezes and breathtaking views.