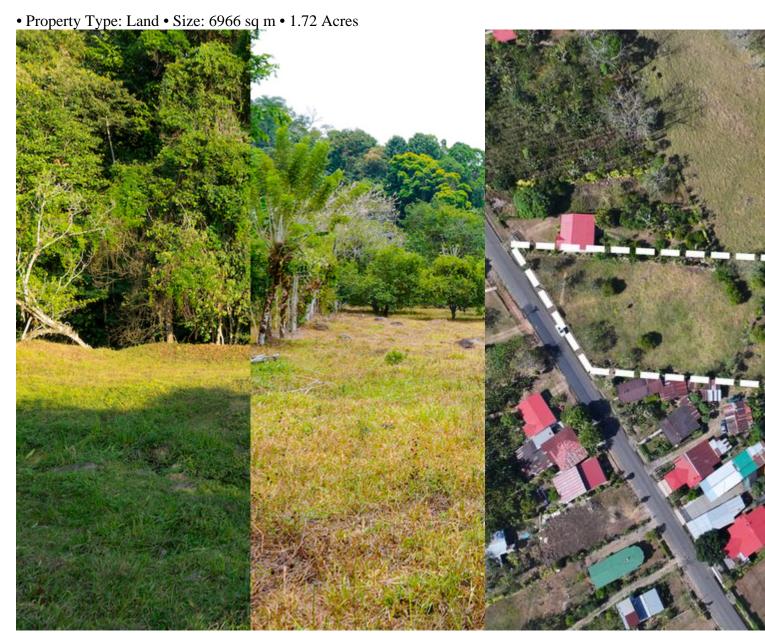

## **Property Description**

Discover this hidden gem in General Viejo: a 6966m² plot of land with unlimited potential for residential or agroecological development. With a flat and beautiful topography, this lot is located in front of a paved street, just 15 minutes from downtown San Isidro, offering convenient access. Additionally, it is 30 minutes from San Gerardo de Rivas and surrounded by many other mountains and recreational areas in the area, with

educational centers and restaurants nearby. Immerse yourself in nature with direct access to an impressive river, providing a unique natural environment. This land is ideal for those looking to create their own sanctuary in a peaceful and natural setting. With significant potential, you could develop up to three individual lots, along with a common area for residents. Furthermore, this land offers opportunities for permaculture projects, with water sources and fertile soil.