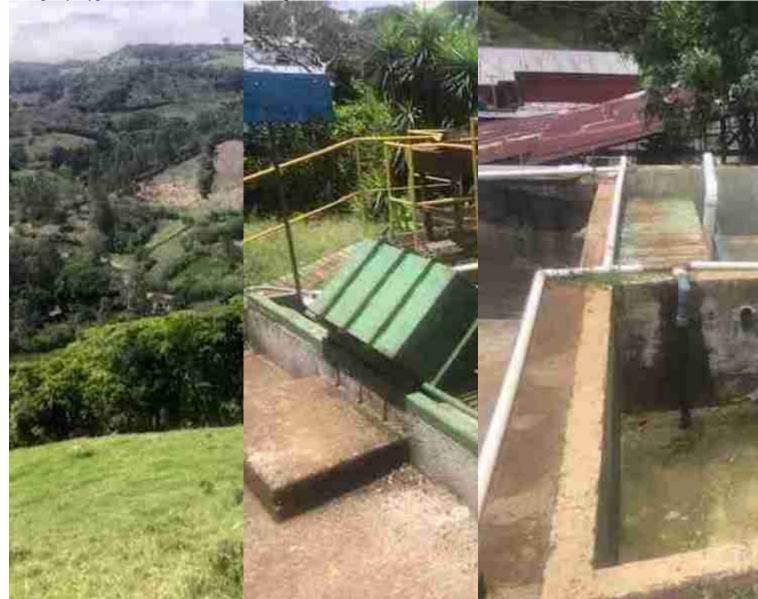

## **Property Description**

Offered at a reduced price of \$2,980,000, this agricultural property spans 40.8 hectares (100.8 acres) and is located in the upper area of Tilarán in the province of Guanacaste. The property consists of a thriving coffee plantation covering 89% of the land, complemented by coffee milling facilities, a nursery, and a warehouse. Accessible via three paved routes, the farm sits at an elevation of 1100 meters, conducive to the cultivation of high-quality coffee beans. The farm utilizes selected coffee varieties such as Arabica, Marseleisa, Obata, Caturra, and Geisha, benefiting from optimal environmental conditions including soil quality, temperature, and rainfall.The property boasts well-maintained agronomic practices, including regular pruning, fertilization, and plantation renewal. Its processing facility received acclaim from the ICAFE institute,

scoring 86 points in the last harvest. Additional amenities include laundry facilities, drying patios, coffee dryers, and calibration machines.