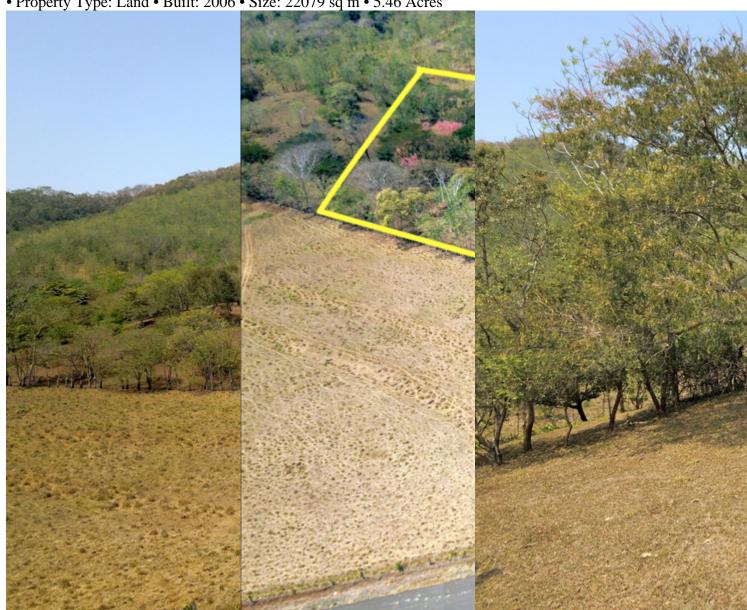

## Marker or type Samara, Guanacaste

• Property Type: Land • Built: 2006 • Size: 22079 sq m • 5.46 Acres

- Status: Active/Published
- Close To Shops
- Income Producing
- Mountain View

- Acreage
- Development Farm
- Investment Opportunities
- Sub Dividable

- Close To Schools
- Highway Frontage
- Jungle Views
- Valley Views

## **Property Description**

Nestled between Pilas and Bejuco Beach in the sought-after Nandayure District, this expansive property

offers prime real estate potential. Located conveniently next to the main paved road, it provides easy access to essential services while ensuring tranquility. The land features a flat, open area ideal for construction, with a gentle hilltop beyond offering stunning views of the Nandayure Valley and surrounding mountains. Nearby beaches like Pilas and Bejuco are just a 10-minute drive away, while Coyote Bay, San Miguel and Costa de Oro beaches are to be reached in within 20 minutes drive. Other attractions, such as Islita and Corozalito, are within a 20-minute drive, making this property perfectly positioned for both residential and investment opportunities. With its desirable location, abundant natural beauty, and accessibility to key amenities, this land in the Nandayure District presents an exceptional opportunity for coastal living or development.