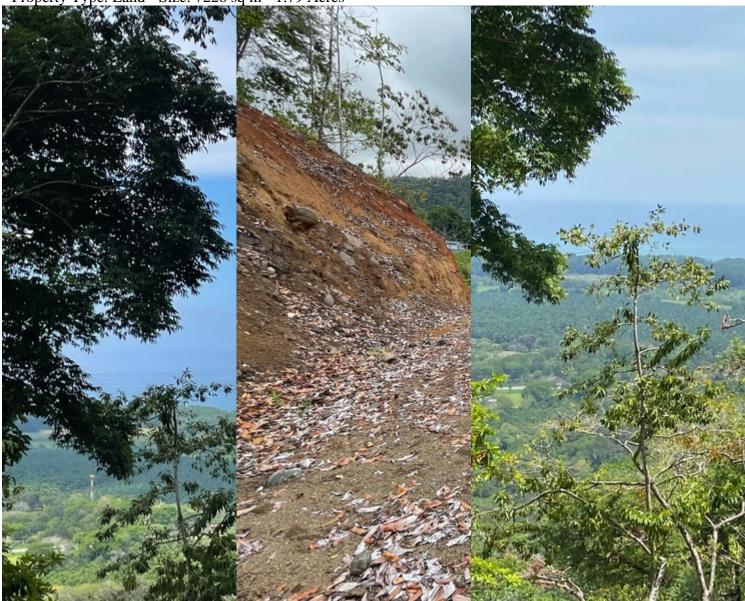

### **Property Description**

This parcel is located approximately 15 minutes from Dominical and offers a stunning ocean view. It's a short eight minute drive from the best beach in the area, Playa Linda. The property is situated at approximately 400 feet of elevation in the exclusive development of the Hills of Portalon. The parcel is also surrounded by dense old growth jungle, and offers near complete privacy. The parcel has legal Asada water

and is ready to build. There is a security guard within the community and the road leading to the parcel is very well-maintained. Don't miss out on this opportunity to one of the ocean view parcels under \$200,000 in the southern zone.