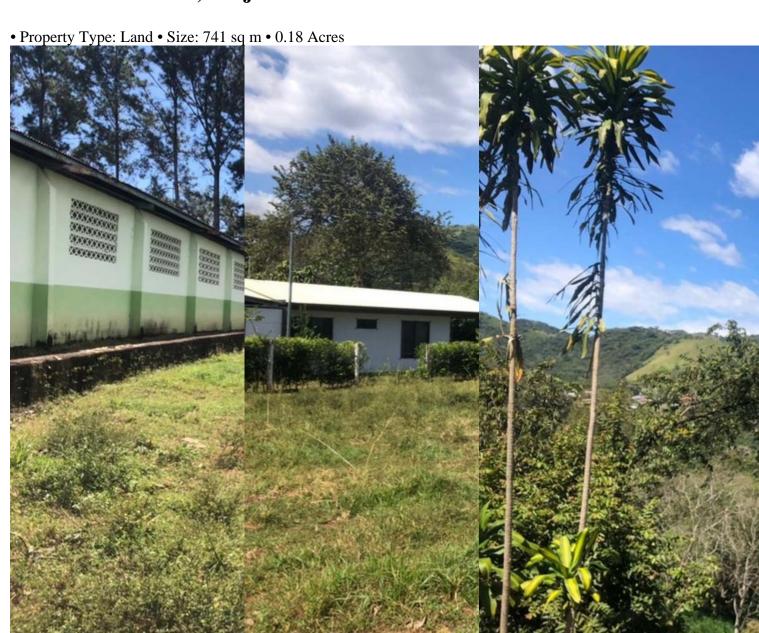

## **Property Description**

This nice 741 square meters lot is situated 13 minutes from Atenas downtown. Due to its flat topography this beautiful is usable in its entirety. Additionally, the lot can be used for residential or commercial purposes!