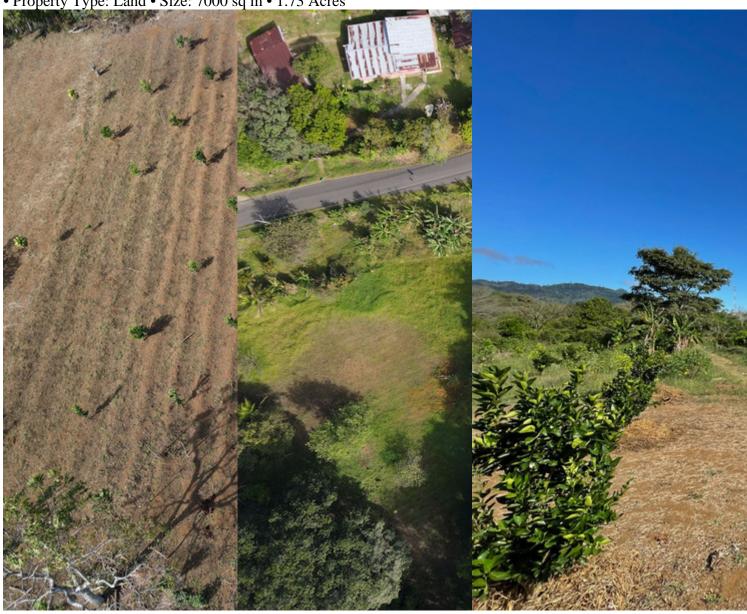

## **Property Description**

This beautiful property is located just 5 minutes from the center of Atenas. There are three lots available, each one measuring between 7.000 and 7.400 square meters. The property has access with a gate away from the street which makes it a very quiet and safe place to live. Each lot has access to public services, including water and electricity. The area has fiber optic internet coverage. In addition to all of this, you get views of

the mountains and part of the central valley. Lot #1 is completely flat and is offered at \$30 per square meter. Lot #2 has flat and irregular area and is offered at \$28 per square meter. Lot #3 has an irregular topography and is offered at \$95.000.