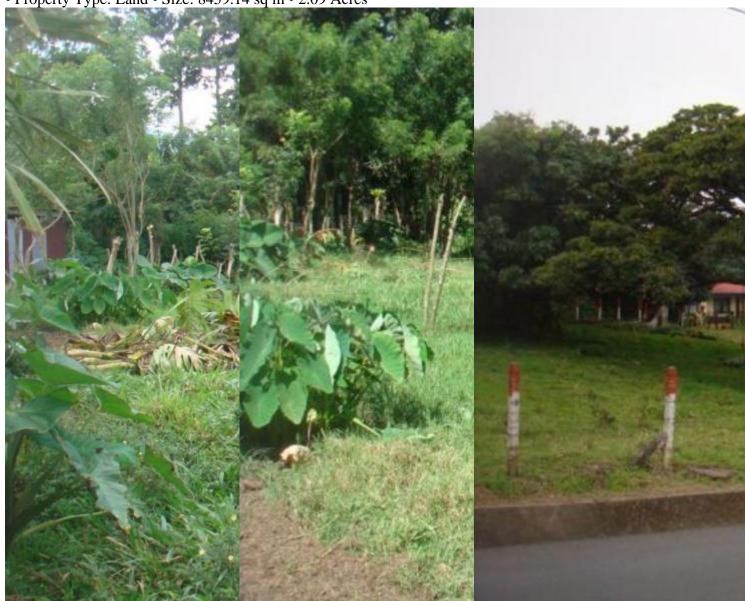

## **Property Description**

Terreno para Desarrollar en Pozos de Santa Ana. Land for developers, residential land use, medium density, a few minutes from Pozos de Santa Ana, Guachipelín de Escazú, on a paved main street. Very close to Multiplaza Escazú and Construplaza. At the back of the land there is a ravine, the climate is perfect since its position is very stable throughout the year. Area of ??great residential and commercial boom, 15 minutes

from Juan Santa María airport.Perfect for residential development. This lot is perfectly negotiable, properties are accepted as part of payment.