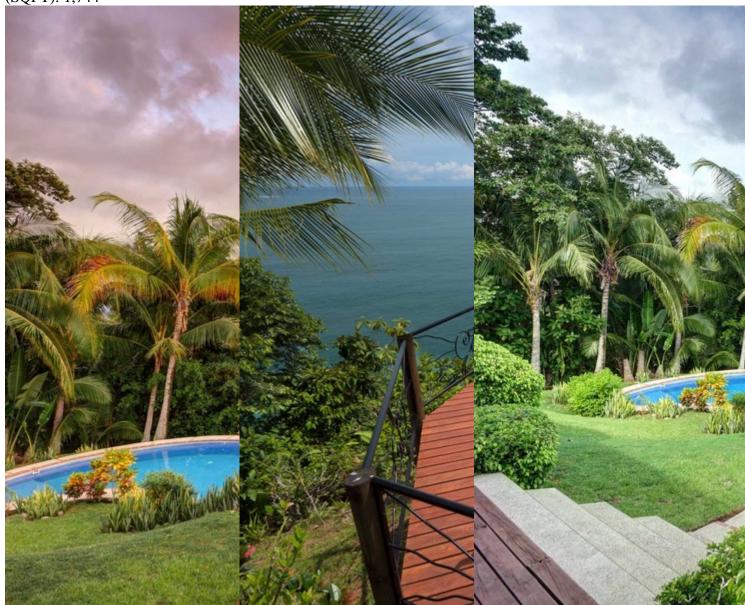

## **Property Description**

There are just a few places in the world where one can experience such an abundance of nature's beauty and luxury as found at Puerto Cito in Costa Rica. It is located in a pristine environment with evergreen lush

rainforest vegetation with crystal clear Pacific sea along the shoreline in front of the property. With 19 acres of the hilly jungle around you, there is ample room to create an upscale hotel, a retreat center, a community of cabanas, or other possibilities of commercial tourism. Dominical is a strip of beach that stretches over 4km, with several hotels and restaurants. Guests should come with binoculars while you are waiting for the swells to grow and take in some of the hundreds of bed species that can be cited in the lush forest greenery and palm trees that encroach upon the beach. Aside from this, it is located close to the Ballena National marine park and Nauyaca Waterfall and Osa Mountain wildlife sanctuary, a world-class destination for both local and international tourists that are all your potential guests.