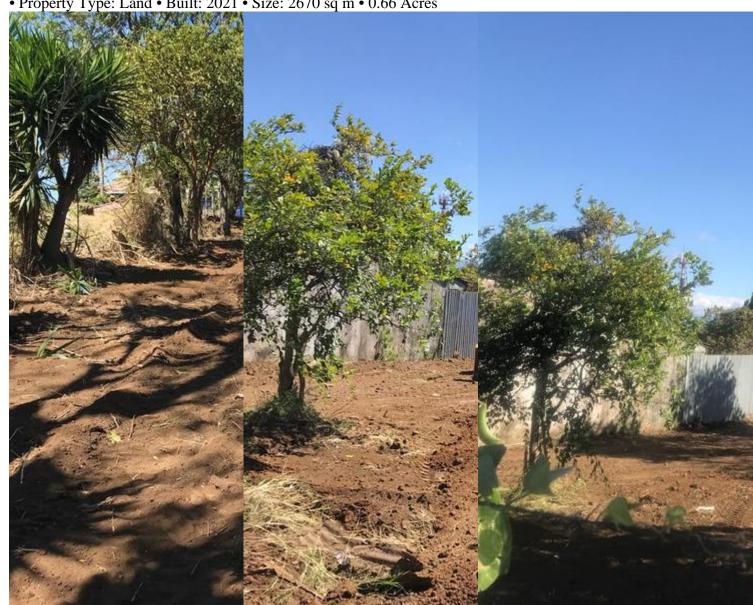

## Marker or type Santo Domingo, Heredia

• Property Type: Land • Built: 2021 • Size: 2670 sq m • 0.66 Acres

• Status: Active/Published

## **Property Description**

Land in Santa Rosa de Santo Domingo, HerediaLand has flat characteristics has an irregular shape with 16 meters in front of public street and expands in the bottom from the middle of the land in 60 meters. It has commercial and residential land use. Density 83 dwellings per hectare. Coverage percentage allowed: 70%.Located in an area of ??urban growth according to the regulatory plan.Excellent location with high pedestrian and vehicular traffic.