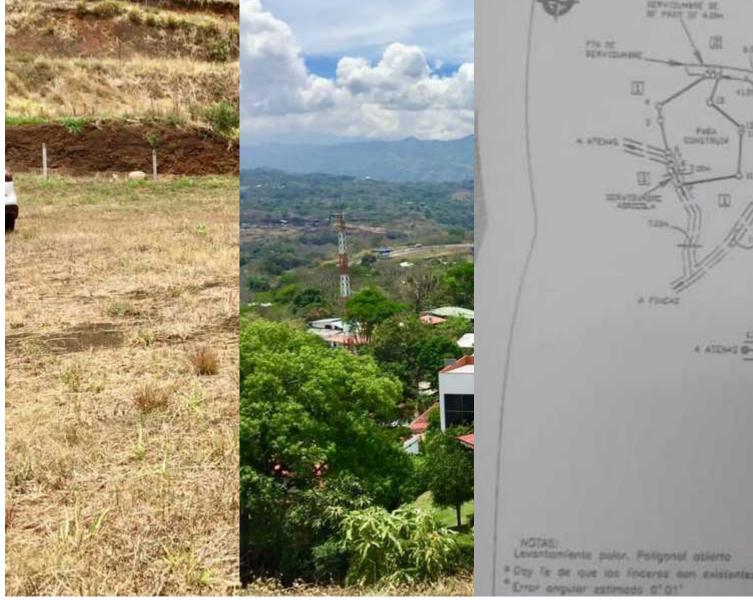

## **Property Description**

-Land 2362 m2 with wonderful views.-Excellent location 3.4 km from Downtown Athens and 400 meters from Route 27 SJ Caldera!-It has all public services, very private and safe area.-The property has a large campus ready to build.-Located in a Residential with an electric gate at the main entrance with control for each of the owners!