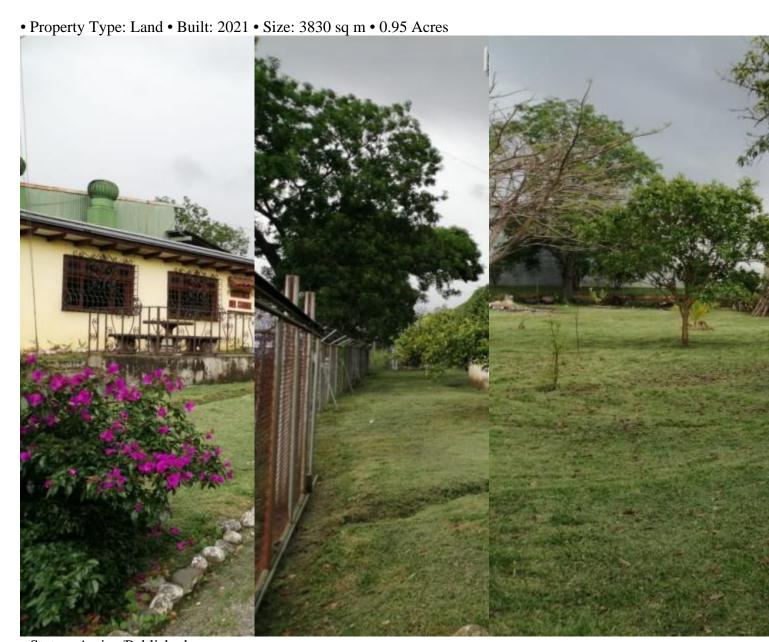

## **Property Description**

Industrial Land to Develop Warehouses or Commercial Project in Santa Rosa de Santo Domingo de Heredia. With an excellent location near Valencia. According to land use it is located in an industrial zone, it has a coverage of 65% The shape of the lot is very regular with more than 73 meters of street frontage. The location is very easy to access near the main street that goes from Valencia to Santo Domingo de Heredia.