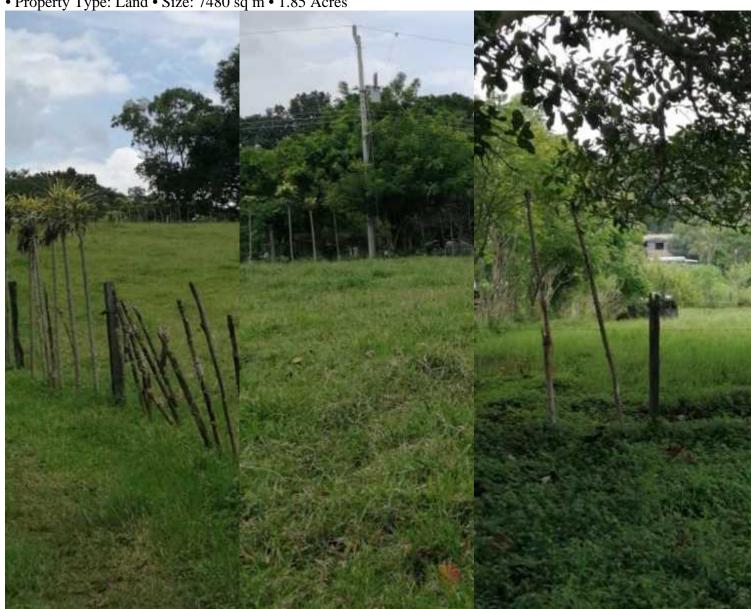

## Marker or type Atenas, Alajuela ID: 14151

• Property Type: Land • Size: 7480 sq m • 1.85 Acres

• Status: Sold

## **Property Description**

Beautiful Land.-Excellent location just 250 meters from Maxi Pali and 1.3 km from the center of Athens.-7480 m2 with 100% usable topography!-Ideal for development of Quinta or Bodegas-Quick access to the commercial area, study centers in the city and Route 27 San José Caldera.-Surrounded by a lot of nature and a super quiet place to rest without taking you away from the comforts of the city.-Availability of public services.-Public lighting throughout the front of the property.-Use of land for Housing and Warehouse.Price ? 25,000 x m2