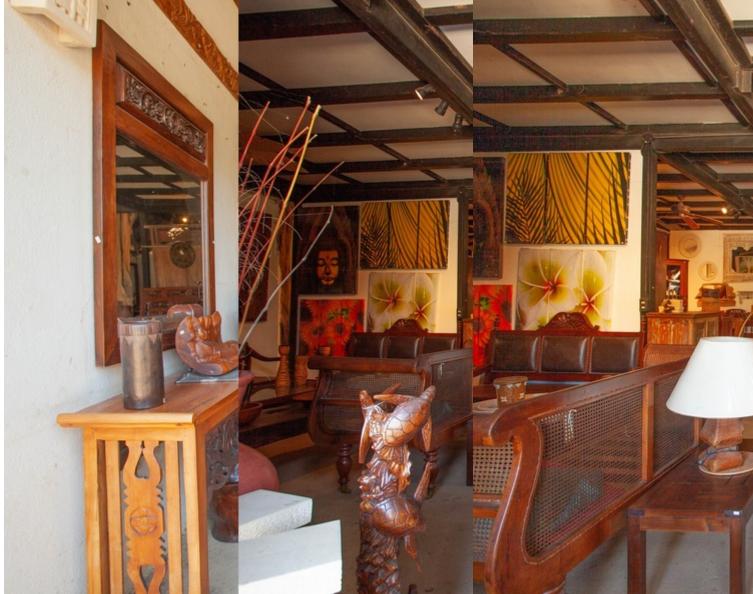

### **Property Description**

Large commercial bodega set on a 1,594 m2 wooded lot. Only 15 minutes to Tamarindo located in the scenic community of Caña Fistula. The Bodega and land are being offered without the business and related inventory. For those interested in running a furniture and decorating business It is also possible to

purchasing the fine collection of furniture and decorations imported from Bali!Currently, the Waldorf School is constructing their new campus in back of the Bodega. This increased exposure is a huge benefit to the owner of the bodega and for any business that will be operated from it!