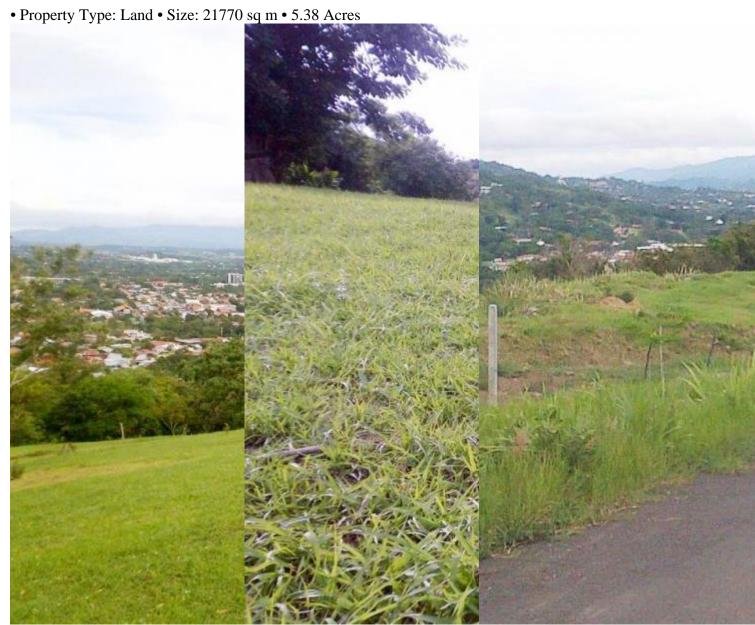

## **Property Description**

Terreno en Venta en Santa Ana, Alto de Las PalomasCHARACTERISTICS:Street front of approximately 100 meters.Slightly sloping topography with terraces.Views to Santa Ana- Villa Real- volcanoes and west of the central valley as well as mountains of Escazú and Santa Ana.Wooded land with grass to a large extent.Asphalt in front of the property...... The owner can participate in a Joint Venture with developers, receiving a deal signal, partial payments and the remainder in M2 of construction !!!Price \$ 160 dollars per

m2, great for the area and for investment.