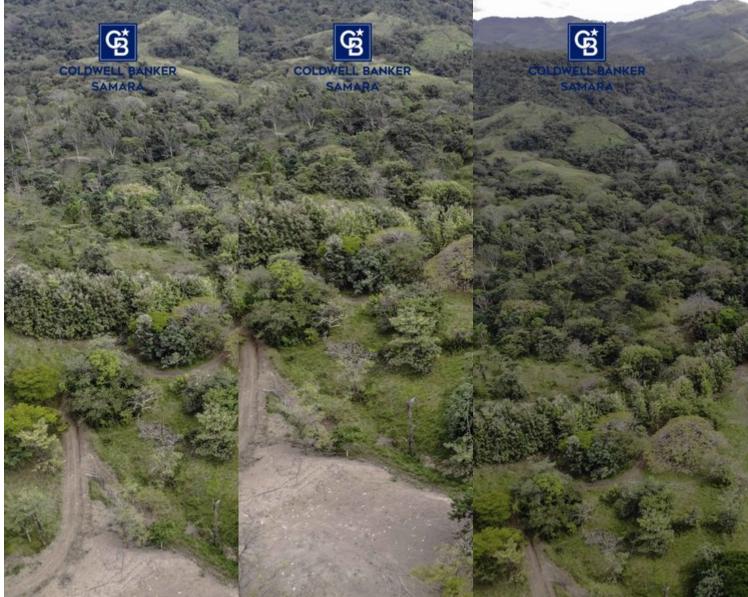

## **Property Description**

Located in a private and tranquil spot surrounded by nature just 7 km away from Samara, this giant piece of land measures 98 hectares and offers jungle views as well as views of the valley. Ready for development, this place can be used for residential and commercial projects. A 292 meter public road frontage makes the property easily accessible. The land is priced to sell in its entirety, nonetheless the owner is also willing to segregate lots of at least 1 hectare at a negotiated marked price.For visits, video tour and more information contact us today.